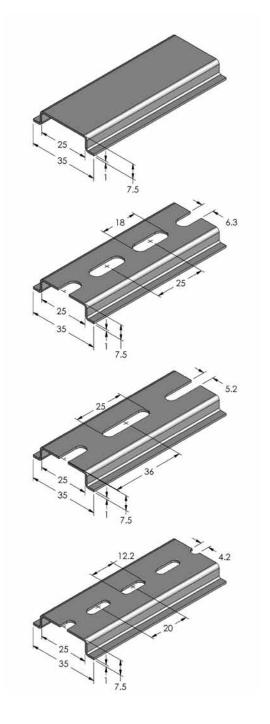

## **Description**

Steel DIN Rails

## Construction

Roll Formed Steel, Galvanic Zinc Plating and Passivation (Stainless Steel for C-106-2SPM)

**Agency Approvals** • European Standard EN 60715

• ROHS

| Part #   | Description       |  |
|----------|-------------------|--|
| C-106-2M | Unpunched 2 Meter |  |

| Part #    | Description                  |  |
|-----------|------------------------------|--|
| C-106-PM  | Prepunched 1 Meter           |  |
| C-106-2PM | Prepunched 2 Meter           |  |
| C106-2SPM | Prepunched Stainless 2 Meter |  |

| Part #      | Description        |
|-------------|--------------------|
| C-106-2PM-B | Prepunched 2 Meter |

| Part # | Description | _ |  |
|--------|-------------|---|--|

Prepunched 2 Meter

Rails may be supplied precut in standard lengths or to customer specifications. Please consult factory.