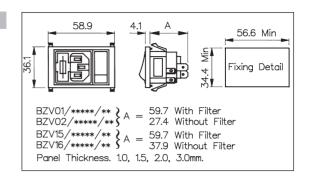

## C14 IEC Fused Inlet - Vertical

- Fused Inlet with 2.8mm or 6.3mm tags
- Single Pole Switch Variations
- Filtered Inlet Option
- Options of I/O marked switches

For Filtered inlet use 6th to 9th characters from filter ordering code see pages 127-129.