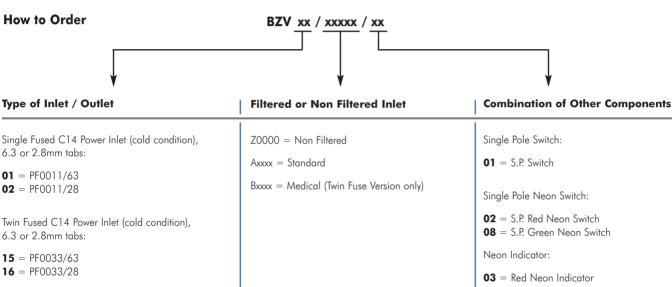

## C14 IEC Fused Inlet - Vertical

- Fused Inlet with 2.8mm or 6.3mm tags
- Single Pole Switch Variations
- Filtered Inlet Option
- Options of I/O marked switches

For Filtered inlet use 6th to 9th characters from filter ordering code see pages 127-129.

E.g. BZV01/A0620/01

Single Pole High Inrush Switch:

46 = S.P. High Inrush Switch

Single Pole Switch Marked I/O:

69 = S.P. Switch (I/O)

Single Pole Neon Switch Marked (I/O):

71 = S.P. Red Neon Switch (I/O)

74 = S.P. Green Neon Switch (I/O)

Single Pole High Inrush Switch Marked (I/O):

98 = S.P. High Inrush Switch (I/O)

Note: For technical details of individual components please see page 106