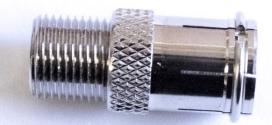

## BU-P6713

(F Connector Adapter)

- BU-P6713 is an adapter that turns a standard male threaded F-Connector into a male "push-on" connector. The adapter still mounts to the same female F-Connector, but now there is no threading. Just push it on.
- Impedance: 75Ω
- Frequency: DC to 500 MHz
- Voltage: 500 V Peak Maximum
- Insertions: 500 times Mininum
- The Overall Length: .94" (24mm
- Material: nickel plated brass
- RoHS Compliant