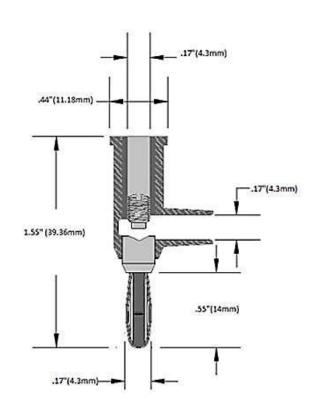

## **Description:**

- \* Universal solderless, stackable banana plug.
- \*Field serviceable, set screw is accessible with a blade screwdriver.
- \*Set Screw is designed for use with test leads, jumpers, and wire.
- \*Thru-Hole deign provides locating wire outside of plug.
- \*Fits all retraceable, shrouded, and unshrouded banana plugs.(0.161"{4.0mm}) to (0.166"{4.2mm}) diameter.
- \*Tarnish resistance finish to prevent any corrosion, fading, and rusting.

Banana Jack Body: Insulation: Polypropylene

Banana Jack: Nickel Plated Brass
Cage Spring: 4 Leaf Nickel Plated

Beryllium Copper

Set Screw: Zinc Plated Steel 8/32" single slot

**Ratings:** CE Compliance:

Voltage: \*To be used safely and for personal safety