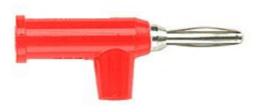

## BU-P5281-2

Solderless & Stackable Banana Plug 15 AMP

## **Description:**

- \* Universal solderless, stackable banana plug.
- \*Field serviceable, set screw is accessible with a blade screwdriver.
- \*Set Screw is designed for use with test leads, jumpers, and wire.
- \*Thru-Hole deign provides locating wire outside of plug.
- \*Fits all retraceable, shrouded, and unshrouded banana plugs.(0.161"{4.0mm}) to (0.166"{4.2mm}) diameter.
- \*Tarnish resistance finish to prevent any corrosion, fading, and rusting.