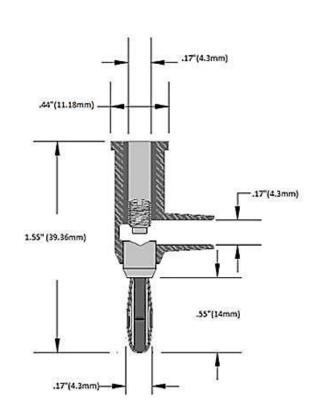

## **Description:**

- \* Universal solderless, stackable banana plug.
- \*Field serviceable, set screw is accessible with a blade screwdriver.
- \*Set Screw is designed for use with test leads, jumpers, and wire.
- \*Thru-Hole deign provides locating wire outside of plug.
- \*Fits all retraceable, shrouded, and unshrouded banana plugs.(0.161"{4.0mm}) to (0.166"{4.2mm}) diameter.
- \*Tarnish resistance finish to prevent any corrosion, fading, and rusting.

## **Materials:**

Banana Jack Body: Insulation: Polypropylene

Banana Jack: Nickel Plated Brass
Cage Spring: 4 Leaf Nickel Plated

Beryllium Copper

Set Screw: Zinc Plated Steel 8/32" single slot

**Ratings:** CE Compliance: