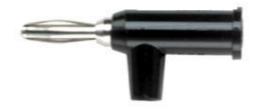

## BU-P5281-0

Solderless & Stackable Banana Plug 15 AMP

## **Description:**

- \* Universal solderless, stackable banana plug.
- \*Field serviceable, set screw is accessible with a blade screwdriver.
- \*Set Screw is designed for use with test leads, jumpers, and wire.
- \*Thru-Hole deign provides locating wire outside of plug.
- \*Fits all retraceable, shrouded, and unshrouded banana plugs.(0.161"{4.0mm}) to (0.166"{4.2mm}) diameter.
- \*Tarnish resistance finish to prevent any corrosion, fading, and rusting.