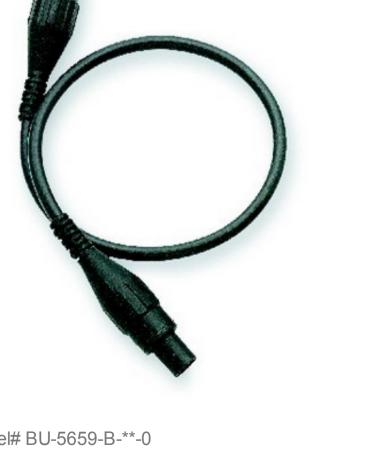

contact; Coaxial Cable: RG58C/U, MIL-C17F, 50

**Insulated BNC Male to BNC Female** 

- Model# BU-5659-B-\*\*-0 Material: BNC Male/Female Connector: fully insulated nylon housing; nickel-plated brass body, gold/nickel plated brass center contact; polyethylene dielectric;
  - Coaxial Cable: RG58, 50 ohm • \*\*Length: -12" (.3m), 24" (.6m), 36" (.9m), 48" (1.2m), 60" (1.5m)
  - Rating: Hands free testing at 500 VRMS on center conductor