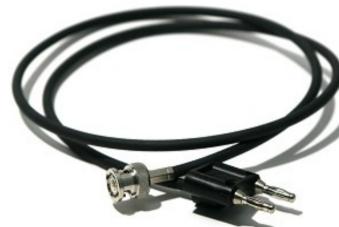

Please browse our various coaxial cable assembly configurations.

**BNC Male to Stackable Double Banana Plug** 

SEARCH TOOLS

MUELLER OR DISTRIBUTOR

**BUILD A PCB HEADER OR** 

SOCKET

STOCK SEARCH

Model# BU-5070-B-\*\*-0

- Material: BNC Male Connector: gold-plated center contact, silverplated body; (MIL-C-39012); Double Banana Plug: ABS housing, brass body and beryllium copper, nickel-plated, nine-leaf cage spring; Coaxial Cable: shielded RG58C/U, MIL-C-17F, 50 ohm
- \*\*Length: -12" (.3m), 24" (.6m), 36" (.9m), 48" (1.2m), 60" (1.5m)
- Rating: Hands free testing at 500 VRMS on center conductor