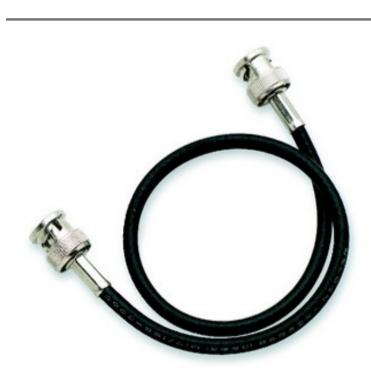

#### **BNC Male on Both Ends**

Model # BU-5050-B-\*\*-0

contact, silver-plated body; (MIL-C-39012); Coaxial Cable: shielded RG58C/U, MIL-C17F, 50 ohm • \*\*Length: -12" (.3m), 24" (.6m), 36" (.9m), 48" (1.2m),

Material: BNC Male Connector: gold-plated center

60" (1.5m) Rating: Hands free testing at 500 VRMS on center conductor