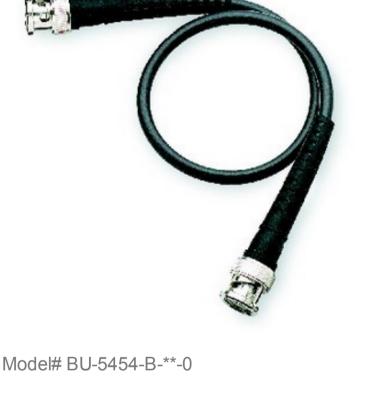

# **BNC Male with Strain Relief on Both Ends**

 Material: BNC Male Connector: MIL-C-39012, silverplated brass body, gold/nickel plated brass center

ohm \*\*Length: -12" (.3m), 24" (.6m), 36" (.9m), 48" (1.2m), 60" (1.5m) Rating: Hands free testing at 500 VRMS on center conductor

contact; Coaxial Cable: RG58C/U, MIL-C17F, 50

**Insulated BNC Male to BNC Female** 

- Model# BU-5659-B-\*\*-0 Material: BNC Male/Female Connector: fully insulated nylon housing; nickel-plated brass body, gold/nickel plated brass center contact; polyethylene dielectric;
  - Coaxial Cable: RG58, 50 ohm • \*\*Length: -12" (.3m), 24" (.6m), 36" (.9m), 48" (1.2m), 60" (1.5m)
  - Rating: Hands free testing at 500 VRMS on center conductor