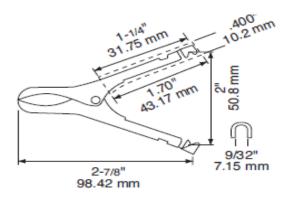

JAWS OPENING: 1.125" (28.6mm) Max.

STANDARD COLORS: Insulators: Flexible PVC (BU-46A-\*L) (BU-46C-\*L) \*- Represented by 0-Black, 2-Red