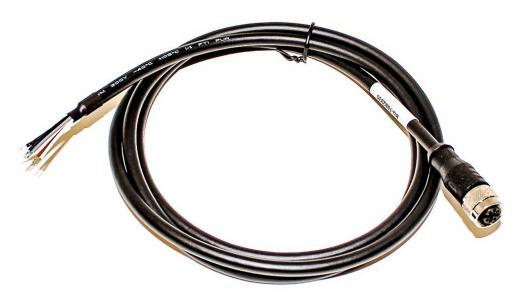

## BU-1682935

(5 Position Female Receptacle Shielded Cable Assembly to free ends, 4.92')

Pin Out

| J1    | COLOR | J2   |
|-------|-------|------|
| 1     | BROWN |      |
| 2     | WHITE |      |
| 3     | BLUE  | OPEN |
| 4     | BLACK |      |
| 5     | GRAY  |      |
| SHELL | BRAID |      |

- Mueller's BU-1682935 is a shielded cable assembly that has a 5-position female receptacle on one end and free wire ends on the other.
- Shell size for connector: M12 x 1mm (A Coding)
- Cable Material: Polyurethane
  - Overall length = 4.92' (1.5m)
- Rating: