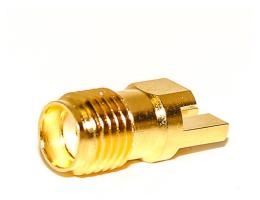

## BU-1420761891

(Female SMA High Frequency Edge Board Mount, Right Angle Solder)

(Dimensions in mm, Panel Mount)

Toll Free: 800.955.2629

Phone: 330.780.2525

Fax: 330.780.2524

Impedance: 50 Ohms

Frequency Range: 0-26.5GVSWR: 1.4 Max at 0-18G