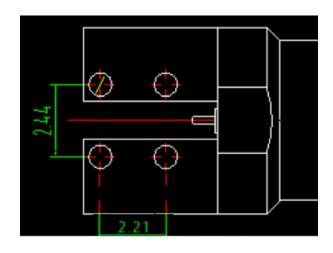

## BU-1420761891

(Female SMA High Frequency Edge Board Mount, Right Angle Solder)

(Dimensions in mm, Panel Mount)

Toll Free: 800.955.2629

Phone: 330.780.2525

Fax: 330.780.2524

Impedance: 50 Ohms

Frequency Range: 0-26.5GVSWR: 1.4 Max at 0-18G