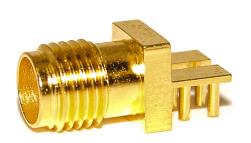

## BU-1420761811

(Female SMA High Frequency Edge Board Mount)

(Dimensions in mm, Panel Mount)

Toll Free: 800.955.2629

Phone: 330.780.2525

Fax: 330.780.2524

Impedance: 50 Ohms

Frequency Range: 0-26.5GVSWR: 1.4 Max at 0-18G