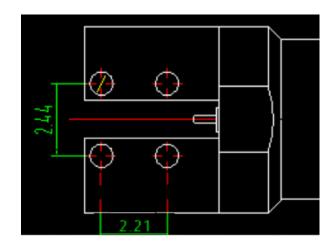

## BU-1420761811

(Female SMA High Frequency Edge Board Mount)

(Dimensions in mm, Panel Mount)

Toll Free: 800.955.2629

Phone: 330.780.2525

Fax: 330.780.2524

Impedance: 50 Ohms

Frequency Range: 0-26.5GVSWR: 1.4 Max at 0-18G