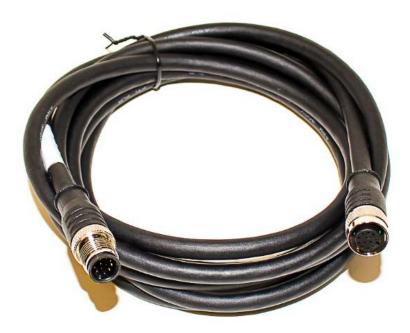

## BU-1402551

(12 Position Male to Female Shielded Cable Assembly, 9.84')

- Mueller's BU-1402551 is a shielded cable assembly with a 12-position male receptacle and a 12-position female plug on the other end.
- Shell size for both connectors: M12 (A Coding)
- Cable Material: Polyurethane
  - Overall length = 9.84' (3m)
- Ratings:
  - o Current: 1.5 Amps
  - o Voltage: 30 Volts
  - Temperature Range: -13°F (-25°C) to 185°F (85°C)
- RoHS 3 Compliant