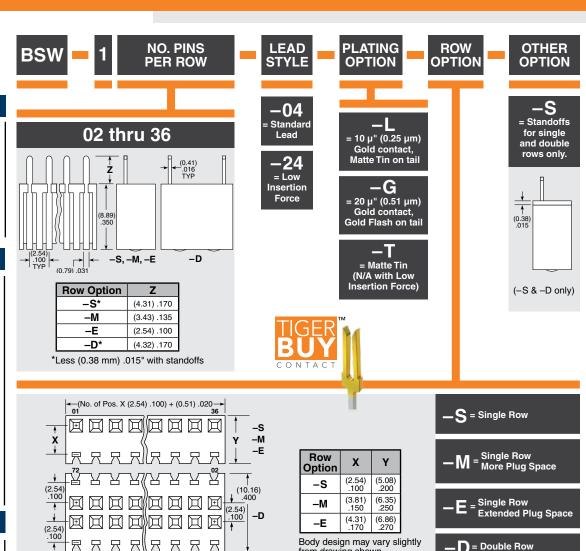

BSW-110-24-T-S

BSW-110-24-T-S

BSW-110-24-T-S

(2.54 mm) .100"

# **BOTTOM MOUNT SOCKET STRIPS**

#### Mates with:

TSW, MTSW, HTSW, MTLW, TSM, EW, ZW, HW, DW, PHT

#### **FEATURES**

- Bottom mount socket strips accept .025" SQ terminals.
- Ideal for soldering and plugging from the same side of the board.
- For low-profile connections and high temperature soldering.

#### **SPECIFICATIONS**

For complete specifications and recommended PCB layouts see www.samtec.com?BSW

Insulator Material:
Black Thermoplastic
Insulation Resistance:
5000 MΩ min
Contact Material:
Phosphor Bronze
Plating:
Au or Sn over
50 μ" (1.27 μm) Ni
Operating Temp Range:
-55 °C to +125 °C with Gold
-55 °C to +105 °C with Tin
Withstanding Voltage:
1000 VRMS @ 60 Hz

Insertion Depth: (3.68 mm) .145" to (6.35 mm) .250" RoHS Compliant:

Lead-Free Solderable: Wave only