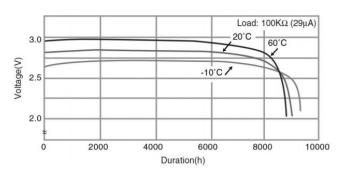

memory-backup power in low-drain applications

#### **Dimensions**



<sup>\*</sup> Panasonic offers batteries with tabs or lead wires.

#### **Specifications**

| Part number             |                | BR2330         |
|-------------------------|----------------|----------------|
| Nominal voltage         |                | 3V             |
| Nominal capacity        |                | 255mAh         |
| Continuous drain        |                | 0.03mA         |
| Dimensions*1            | Diameter(Max.) | 23.0mm         |
|                         | Height(Max.)   | 3.0mm          |
| Weight*1                |                | Approx. 3.2g   |
| Operating temperature*2 |                | -30°C to +85°C |

<sup>\*1</sup> Without tabs.

#### **Discharge temperature characteristics**



#### Capacity vs. load resistance



## Operating voltage vs. load resistance (voltage at 50% discharge depth)



#### **Applications**

Commercial equipment(communication/measurement devices), electricity meters, memory backup(security cameras, security sensors), automotive electronic components(ETC), etc.

This data in this document is for descriptive purposes only and is not intended to make or imply any guarantee or warranty. As of March, 2021. The contents of this product information are subject to change without notice.

#### Please visit our website at:

#### **Panasonic Corporation**





 $<sup>^{*2}</sup>$  Please consult Panasonic when anticipating usage in operating temperatures of  $80^{\circ}\text{C}$  or above.