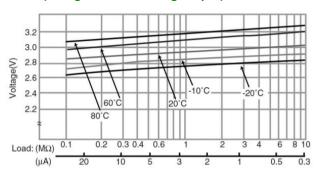

th tabs or lead wires.

#### **Specifications**

| Part number             |                | BR2330         |
|-------------------------|----------------|----------------|
| Nominal voltage         |                | 3V             |
| Nominal capacity        |                | 255mAh         |
| Continuous drain        |                | 0.03mA         |
| Dimensions*1            | Diameter(Max.) | 23.0mm         |
|                         | Height(Max.)   | 3.0mm          |
| Weight*1                |                | Approx. 3.2g   |
| Operating temperature*2 |                | -30°C to +85°C |

<sup>\*1</sup> Without tabs.

#### **Discharge temperature characteristics**



#### Capacity vs. load resistance



## Operating voltage vs. load resistance (voltage at 50% discharge depth)



#### **Applications**

Commercial equipment(communication/measurement devices), electricity meters, memory backup(security cameras, security sensors), automotive electronic components(ETC), etc.

This data in this document is for descriptive purposes only and is not intended to make or imply any guarantee or warranty. As of March, 2021. The contents of this product information are subject to change without notice.

#### Please visit our website at:

#### **Panasonic Corporation**





 $<sup>^{*2}</sup>$  Please consult Panasonic when anticipating usage in operating temperatures of  $80^{\circ}\text{C}$  or above.