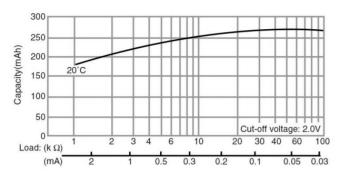

lications

#### **Dimensions**



<sup>\*</sup> Panasonic offers batteries with tabs or lead wires.

#### **Specifications**

| Part number             |                | BR2330         |
|-------------------------|----------------|----------------|
| Nominal voltage         |                | 3V             |
| Nominal capacity        |                | 255mAh         |
| Continuous drain        |                | 0.03mA         |
| Dimensions*1            | Diameter(Max.) | 23.0mm         |
|                         | Height(Max.)   | 3.0mm          |
| Weight*1                |                | Approx. 3.2g   |
| Operating temperature*2 |                | -30°C to +85°C |

<sup>\*1</sup> Without tabs.

#### **Discharge temperature characteristics**



#### Capacity vs. load resistance



## Operating voltage vs. load resistance (voltage at 50% discharge depth)



#### **Applications**

Commercial equipment(communication/measurement devices), electricity meters, memory backup(security cameras, security sensors), automotive electronic components(ETC), etc.

This data in this document is for descriptive purposes only and is not intended to make or imply any guarantee or warranty. As of March, 2021. The contents of this product information are subject to change without notice.

#### Please visit our website at:

#### **Panasonic Corporation**





 $<sup>^{*2}</sup>$  Please consult Panasonic when anticipating usage in operating temperatures of  $80^{\circ}\text{C}$  or above.