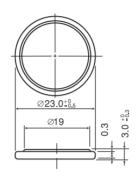

#### **Dimensions**

<sup>\*</sup> Panasonic offers batteries with tabs or lead wires.

#### **Specifications**

| Part number             |                | BR2330         |
|-------------------------|----------------|----------------|
| Nominal voltage         |                | 3V             |
| Nominal capacity        |                | 255mAh         |
| Continuous drain        |                | 0.03mA         |
| Dimensions*1            | Diameter(Max.) | 23.0mm         |
|                         | Height(Max.)   | 3.0mm          |
| Weight*1                |                | Approx. 3.2g   |
| Operating temperature*2 |                | -30°C to +85°C |

<sup>\*1</sup> Without tabs.