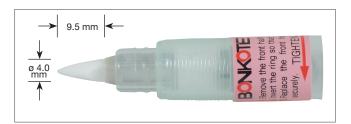

| General Specification |                                                                    |
|-----------------------|--------------------------------------------------------------------|
| Dimension             | Grip O.D.: 12.50mm                                                 |
| Total length          | 187mm (including Cap)                                              |
| Weight (empty)        | Approx. 9.0g                                                       |
| Capacity              | 8 ml                                                               |
| Component             | Polypropylene(PP) / Polyethylene(PE) / Nylon                       |
| ESD                   | SAFE                                                               |
| Applicable solvents   | Flux / Alcohole / Fluoric lubricant / Anti-flux migration material |