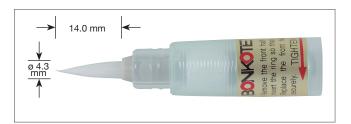

| General Specification |                                                                    |
|-----------------------|--------------------------------------------------------------------|
| Dimension             | Grip O.D.: 12.50mm                                                 |
| Total length          | 187mm (including Cap)                                              |
| Weight (empty)        | Approx. 9.0g                                                       |
| Capacity              | 8 ml                                                               |
| Component             | Polypropylene(PP) / Polyethylene(PE) / Nylon                       |
| ESD                   | SAFE                                                               |
| Applicable solvents   | Flux / Alcohole / Fluoric lubricant / Anti-flux migration material |