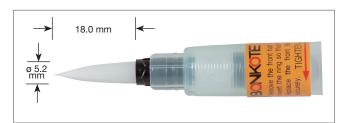

**BON-102** Bonpen; Brush-type, thin

**BON-102D** Bonpen; Brush-type, flat

**BON-102B** Bonpen; Felt-type, thin

**BON-102F** Bonpen; Felt-type, flat

**BON-102K** 

Bonpen; Felt-type, knife

**BON-102A** 

Bonpen KIT contains 6 different types

## **BON-102T**

Bonpen; Brush-type, thick

CA-102

Cartridge for Bonpen