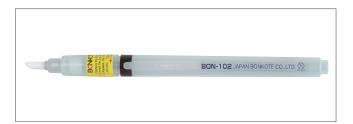

Bonpens by Bonkote™ are refillable flux pens, that enables fine and accurate flux application on your work area. Available in 6 distinct styles, for different applications.

You can also use a single cartridge, and simply buy the various replacement tips. Also available the Trial kit (BON-102A) containing 6 different Bon Pen types.

**BON-102** Bonpen; Brush-type, thin

**BON-102D** Bonpen; Brush-type, flat

**BON-102B** Bonpen; Felt-type, thin

**BON-102F** Bonpen; Felt-type, flat

**BON-102K** 

Bonpen; Felt-type, knife

**BON-102A** 

Bonpen KIT contains 6 different types