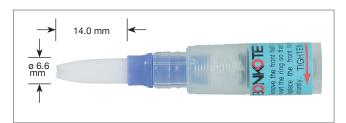

| General Specification |                                                                    |
|-----------------------|--------------------------------------------------------------------|
| Dimension             | Grip O.D.: 12.50mm                                                 |
| Total length          | 187mm (including Cap)                                              |
| Weight (empty)        | Approx. 9.0g                                                       |
| Capacity              | 8 ml                                                               |
| Component             | Polypropylene(PP) / Polyethylene(PE) / Nylon                       |
| ESD                   | SAFE                                                               |
| Applicable solvents   | Flux / Alcohole / Fluoric lubricant / Anti-flux migration material |