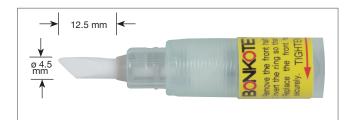

| General Specification |                                                                    |
|-----------------------|--------------------------------------------------------------------|
| Dimension             | Grip O.D.: 12.50mm                                                 |
| Total length          | 187mm (including Cap)                                              |
| Weight (empty)        | Approx. 9.0g                                                       |
| Capacity              | 8 ml                                                               |
| Component             | Polypropylene(PP) / Polyethylene(PE) / Nylon                       |
| ESD                   | SAFE                                                               |
| Applicable solvents   | Flux / Alcohole / Fluoric lubricant / Anti-flux migration material |