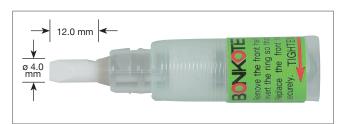

**BON-102** Bonpen; Brush-type, thin

**BON-102D** Bonpen; Brush-type, flat

**BON-102B** Bonpen; Felt-type, thin

**BON-102F** Bonpen; Felt-type, flat

**BON-102K** 

Bonpen; Felt-type, knife

**BON-102A** 

Bonpen KIT contains 6 different types

## **BON-102T**

Bonpen; Brush-type, thick

CA-102

Cartridge for Bonpen