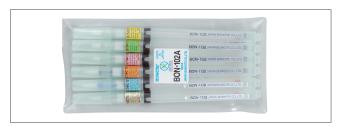

Bonpens by Bonkote™ are refillable flux pens, that enables fine and accurate flux application on your work area. Available in 6 distinct styles, for different applications.

You can also use a single cartridge, and simply buy the various replacement tips. Also available the Trial kit (BON-102A) containing 6 different Bon Pen types.

**BON-102** Bonpen; Brush-type, thin

**BON-102D** Bonpen; Brush-type, flat

**BON-102B** Bonpen; Felt-type, thin

**BON-102F** Bonpen; Felt-type, flat

**BON-102K** 

Bonpen; Felt-type, knife

**BON-102A** 

Bonpen KIT contains 6 different types