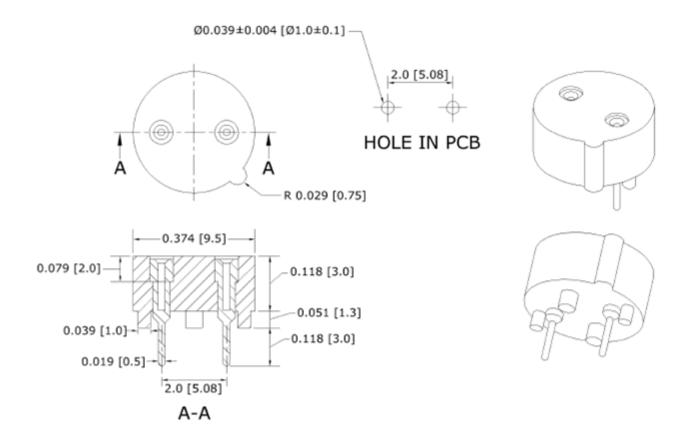

## Type BMS PCB Mounted Fuse Holder For Micro Fuses (FMS/TMS)



www.optifuse.com

(619) 593-5050

## **Specifications:**

PCB Mounted Fuse Holder

Material: Thermoplastic, UL94-V0

Polyester PCT

Terminal: Copper Alloy; solderable tinned

Rating: 250V, 6.3A, 1.6W

For use with Micro Fuses – FMS(-E) / TMS(-E)

## **Mechanical Dimensions: Inches [mm]**



## Warning:

-Operation beyond the specified maximum ratings or improper use may result in damage and possible electrical arcing and/or flame.



-Fuse Holders are not intended for circuit disconnect. All power should be disconnected before removing fuse.

-Avoid contact of Fuse Holder with chemical solvent. Prolonged contact may damage the device performance.