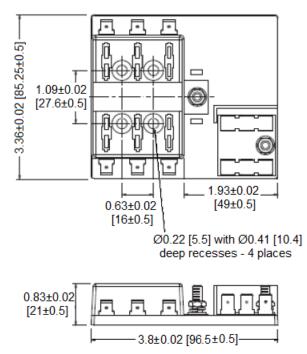

## Mechanical Dimensions: Inches [mm]

-Operation beyond the specified maximum ratings or improper use may result in damage and possible electrical arcing and/or flame.

-Avoid contact of device with chemical solvent. Prolonged contact may damage the device performance.