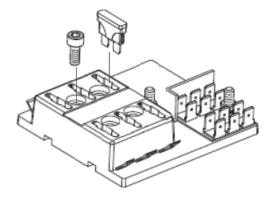

## Type BLC-106-G Fuse Block 6 Pole – Regular Auto Blade Type With 12 Position Grounding Block

www.optifuse.com

(619) 593-5050

**Specifications:** 

Max Current Rating: 25A per Circuit - 150A Max Input
Max Voltage: 32VDC
Fuse Type: Regular Auto Blade (APR series), Regular Automotive Circuit Breakers (ACBP4-PL and MRCBP4-PL series)
Base: Polycarbonate
Load-side Connection: 0.250" Quick Connect Terminals - Copper, Tin plated
Line-side Connection: #10-32 stud terminal with hex nut, flat washer, lockwasher (hardware provided)
Mounting: 5.5mm diameter mounting holes for #10 screws (not provided)
Optional Cover available