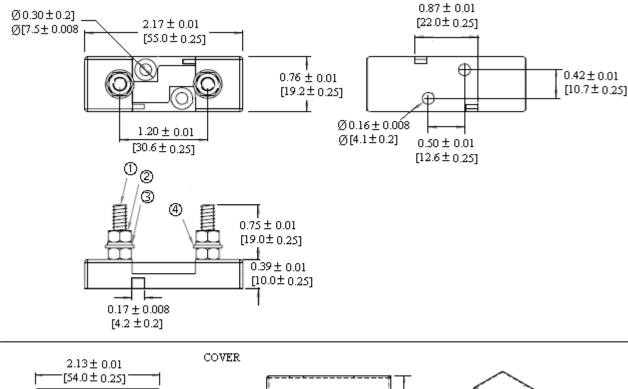

## Mechanical Dimensions: Inches [mm]

| Hardware Specifications |     |                    |
|-------------------------|-----|--------------------|
| Item                    | Qty | Description        |
| 1                       | 2   | Bolt, M5 x L25     |
| 2                       | 4   | Nut, Hex, M5       |
| 3                       | 2   | Spring Lock washer |
| 4                       | 2   | Flatwasher         |