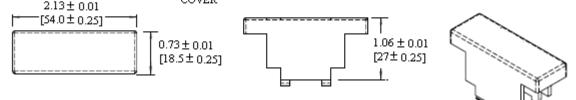

## Mechanical Dimensions: Inches [mm]

| Hardware Specifications |     |                    |
|-------------------------|-----|--------------------|
| Item                    | Qty | Description        |
| 1                       | 2   | Bolt, M5 x L25     |
| 2                       | 4   | Nut, Hex, M5       |
| 3                       | 2   | Spring Lock washer |
| 4                       | 2   | Flatwasher         |