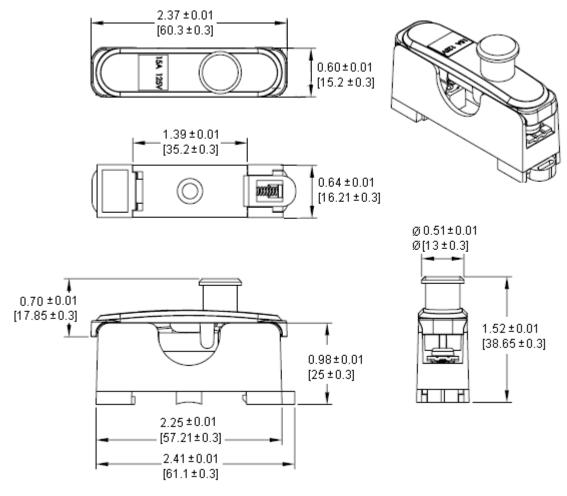

## Type BLA-25 Fuse Block w/ Indicating Cover For 1/4" x 11/4" (3AG) Fuses



www.optifuse.com

(619)-593-5050

**Fuse Style:** 1/4" x 11/4" (3AG) Fuses

**Specifications:** Rating: See Table

**Material:** 

**Body:** PBT (UL Flame: 94V-0)

**Cap:** Polycarbonate (UL Flame: 94V-2)

**Indicating:** Red LED

**Panel Thickness:** 1.0 ~ 1.2mm **Mounting:** by Screw or DIN Rail

| Part number | Rating     |
|-------------|------------|
| BLA-25-AC   | 15A 125VAC |
|             | 10A 250VAC |
| BLA-25-DC   | 10A 24VDC  |

## **Product Dimensions: Inches [mm]**



## Warning:

-Operation beyond the specified maximum ratings or improper use may result in damage and possible electrical arcing and/or flame.



-Avoid contact of Fuse Block with chemical solvent. Prolonged contact will damage the device performance.

Note: All specifications subject to change without notice.

Rev A 02/2009 - Page: 1/1

Code: S02-01H