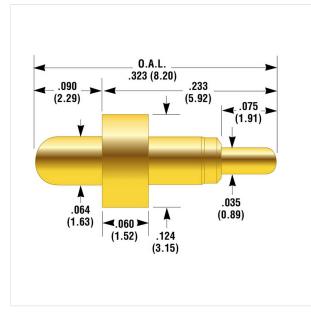

### Mechanical:

Test Center (mil): 150 Test Center (mm): 3.81 Overall Length (mil): 323 Overall Length (mm): 8.20 Full Travel (mil): 75 Full Travel (mm): 1.91 Recommended Travel (mil): 50 Recommended Travel (mm): 1.27 Mechanical Life (no of cyles): 250,000