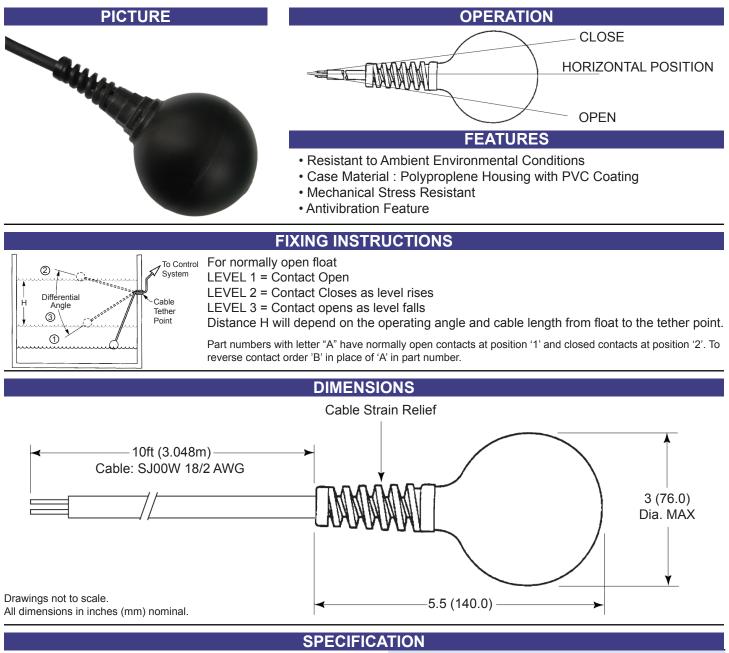

## COMUS Group

Part Number: BF32A25-0 Float Switch Product Data Sheet

| SPECIFICATION         |             |                           |
|-----------------------|-------------|---------------------------|
| Contact Form / Style  |             | 1 Contact                 |
| Switching Voltage     | Max. VAC/DC | 240 VAC                   |
| Switching Capacity    | Max. VA     | 2A 120 VAC / 1.0A 240 VDC |
| Contact Resistance    | Max. Ω      | 3.0                       |
| Operating Temperature | Max. °C     | 70                        |
| Differential Angle    | (TYP) DEG.  | 25                        |