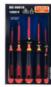

## Screwdriver sets, BE-9881S ergo®

Set of 5 insulated screwdrivers for slotted and Pillips® PH-head screws. For work on live equipment up to 1000 volts. IEC 60900, DIN-EN 60900, EN 60900, VDE 0682 part 201.

Finish: blade fine polished and bright chrome plated, entirely hardened, tip black oxidized. Permanent colour code on both ends of handle for easy identification of screw type.

Material: blade of VANADIUM-EXTRA.

2

1

450

Ergonomically developed 3-component handle of polypropylene and thermoplastic elastomere.