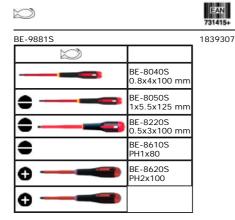

## Screwdriver sets, BE-9881S ergo®

Set of 5 insulated screwdrivers for slotted and Pillips® PH-head screws. For work on live equipment up to 1000 volts. IEC 60900, DIN-EN 60900, EN 60900, VDE 0682 part 201.

Finish: blade fine polished and bright chrome plated, entirely hardened, tip black oxidized. Permanent colour code on both ends of handle for easy identification of screw type.

Material: blade of VANADIUM-EXTRA.