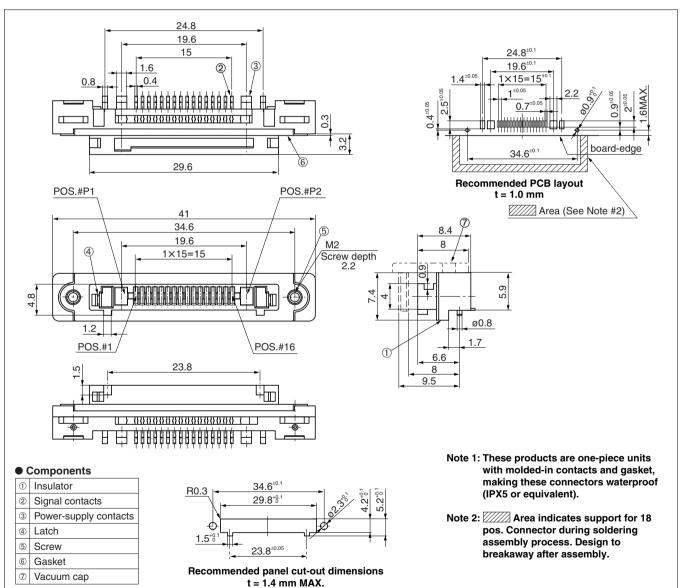

# Right-angle SMT type male connector for mobile equipment BCL-C18LMYG

For PCB

Right-angle SMT

### $\underline{BCL-C} \ \underline{18} \ \underline{LMY} \ \underline{G}$

- ① Series name
- ② No. of contacts: 18
- 3 Type of contact
  - LMY: Right-angle SMT type, male
- 4 Contact platingG: Gold plate

Mating connectors: BCL-C18LFDG1, BCL-C18SP (BCL-C18SPFSG1)