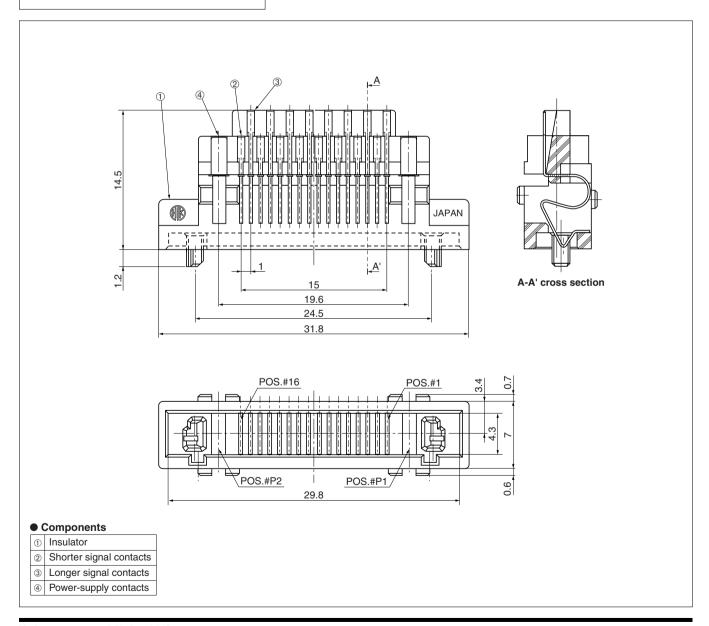

# Right-angle SMT type male connector for mobile equipment BCL-C18LMYG

For PCB

Right-angle SMT

### Configuration of product Part No.

### $\underline{BCL-C} \ \underline{18} \ \underline{LMY} \ \underline{G}$

- ① Series name
- ② No. of contacts: 18
- 3 Type of contact
  - LMY: Right-angle SMT type, male
- 4 Contact platingG: Gold plate

Mating connectors: BCL-C18LFDG1, BCL-C18SP (BCL-C18SPFSG1)