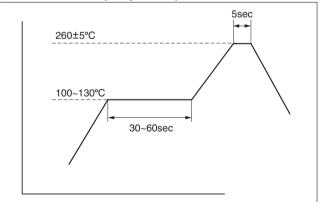

## Flow temperature profile (for reference purposes)

The flow temperature profile as shown above is for reference purposes. This profile depends on requirements such as the PCB size. Thus, this profile may not meet with your specific situation. Please evaluate your PCB-mounting soldering and set your own flow temperature profile.

#### Applicable products

BCL-C18LFDG1

The profile shown in this drawing is applicable only for those products shown above.

The profile shown in this drawing is applicable only for those products shown above.