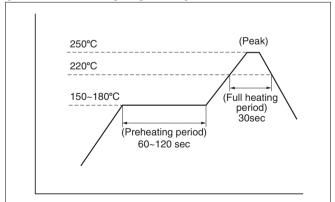

## Reflow temperature profile (for reference purposes)

The reflow temperature profile shown in this drawing is for reference purposes. This profile depends on requirements such as reflow equipment, soldering paste, and PCB size. Thus, this profile may not meet with your specific situation. Please evaluate your PCB-mounting soldering and set your own reflow temperature profile.

#### Applicable products

BCL-C18LMYG