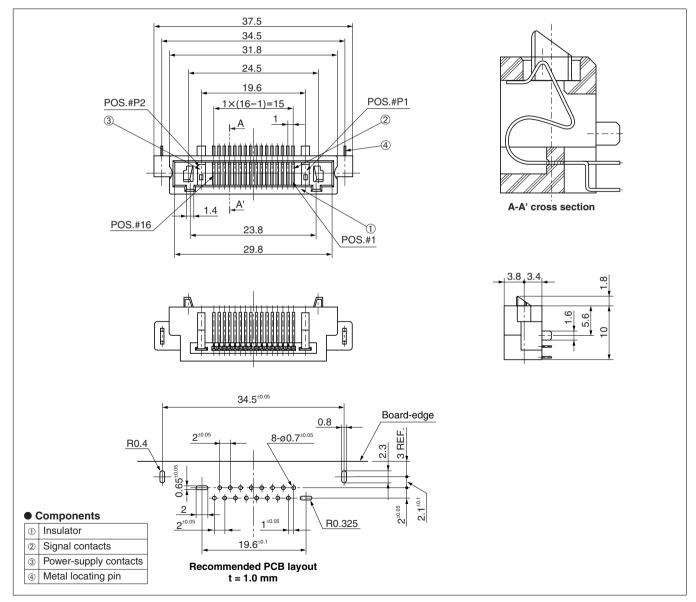

# Cradle-side right-angle through hole type female connector for mobile equipment BCL-C18LFDG1

Configuration of product Part No.

## $\underline{BCL\text{-}C}\ \underline{18}\ \underline{LFD}\ \underline{G1}$

- 1 Series name
- 2 No. of contacts: 18
- 3 Type of contact
  - LFD: Right-angle through hole type, female
- Gontact plating
   G1: Gold plate

Mating connectors: BCL-C18LMYG