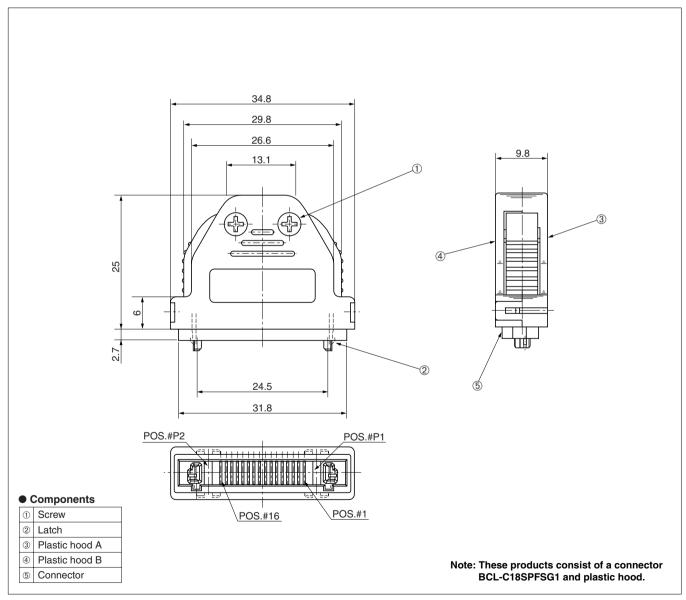

### Cable mount female connector with plastic hood for mobile equipment **BCL-C18SP**

Cable side

Female connector with plastic hood

RoHS

Configuration of product Part No.

## **BCL-C 18 SP**

- 1 Series name
- 2 No. of contacts: 18
- 3 BCL-C18SPFSG1 with plastic hood

Mating Connector: BCL-C18LMYG