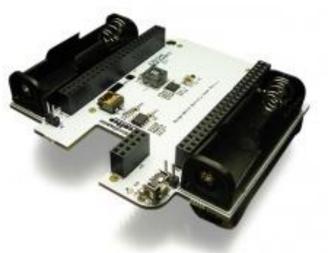

# **Descriptions**

The BeagleBone Battery Cape provides a portable power solution for BeagleBone boards and its capes. This cape provides 5V power supply to the BeagleBone using 4 Lithium AA battery cells. Power will be provided to BeagleBone's VDD\_5V power rail as soon as battery cells are installed. The BeagleBone Battery Cape is also equipped with a power switch, a power indicator LED, and an EEPROM for muxing configuration.