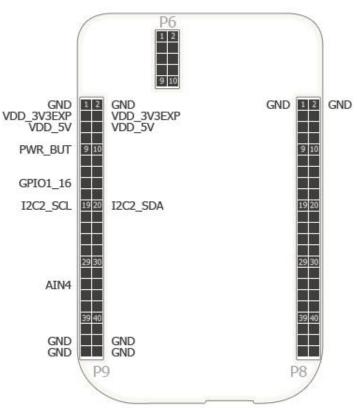

#### **Electrical Specifications**

| Power      | 3.0V via battery cells     |
|------------|----------------------------|
| Indicators | One Power LED              |
| Connectors | Two 46-position connectors |
|            | One 10-position connector  |