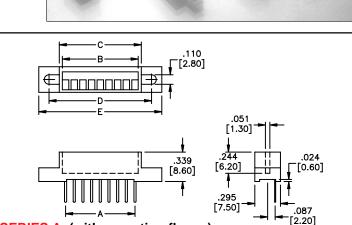

## **SPECIFICATIONS**

**TERMINATIONS** 

.012 [0.30]

| Contact spacing:          | .079" (2mm)                        |
|---------------------------|------------------------------------|
| Contact rating:           | 40 V at 1 Amp                      |
| Contact resistance:       | Less than 15 milliohms             |
| Insulation resistance:    | Greater than 10 <sup>12</sup> ohms |
| Test voltage:             | 500 V                              |
| Operating temperature:    | -40°C to 100°C                     |
| Insertion force/contact:  | Approx. 7.2 oz.                    |
| Withdrawal force/contact: | Approx. 6.5 oz.                    |
| Socket integrity:         | 100 insertions min. with no        |

[6.10]

100 insertions min. with no change to above values

.067

[1.70]

**SERIES A** (with mounting flange)

| Poles/models | А          | В        | С      | D      | E      |
|--------------|------------|----------|--------|--------|--------|
| 9 poles for  | 8 X .100"  | .874"    | .945"  | 1.180" | 1.417" |
| SMCD & DPS8  | (2.54mm)   | (22.2mm) | (24mm) | (30mm) | (36mm) |
| 12 poles for | 11 x .100" | 1.200"   | 1.300" | 1.535" | 1.772" |
| DPS9 & DPS10 | (2.54mm)   | (30.5mm) | (33mm) | (39mm) | (45mm) |