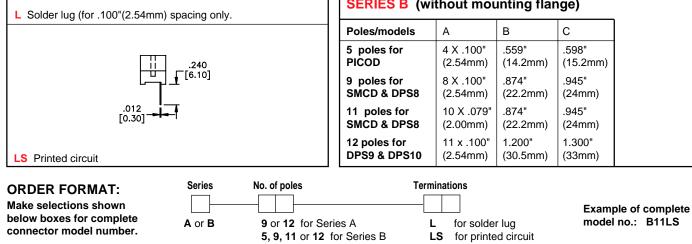

40°C to 100°C                     |
| Insertion force/contact:  | Approx. 7.2 oz.                    |
| Withdrawal force/contact: | Approx. 6.5 oz.                    |
| Socket integrity:         | 100 insertions min. with no        |

[6.10]

100 insertions min. with no change to above values

.067

[1.70]



**SERIES A** (with mounting flange)

| Poles/models | А          | В        | С      | D      | E      |
|--------------|------------|----------|--------|--------|--------|
| 9 poles for  | 8 X .100"  | .874"    | .945"  | 1.180" | 1.417" |
| SMCD & DPS8  | (2.54mm)   | (22.2mm) | (24mm) | (30mm) | (36mm) |
| 12 poles for | 11 x .100" | 1.200"   | 1.300" | 1.535" | 1.772" |
| DPS9 & DPS10 | (2.54mm)   | (30.5mm) | (33mm) | (39mm) | (45mm) |





SERIES B (without mounting flange)