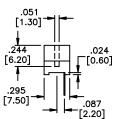

## **SPECIFICATIONS**

**TERMINATIONS** 

.012 [0.30]

| Contact spacing:          | .079" (2mm)                        |
|---------------------------|------------------------------------|
| Contact rating:           | 40 V at 1 Amp                      |
| Contact resistance:       | Less than 15 milliohms             |
| Insulation resistance:    | Greater than 10 <sup>12</sup> ohms |
| Test voltage:             | 500 V                              |
| Operating temperature:    | -40°C to 100°C                     |
| Insertion force/contact:  | Approx. 7.2 oz.                    |
| Withdrawal force/contact: | Approx. 6.5 oz.                    |
| Socket integrity:         | 100 insertions min. with no        |

[6.10]

100 insertions min. with no change to above values

.067

[1.70]

**SERIES A** (with mounting flange)

| Poles/models | А          | В        | С      | D      | E      |
|--------------|------------|----------|--------|--------|--------|
| 9 poles for  | 8 X .100"  | .874"    | .945"  | 1.180" | 1.417" |
| SMCD & DPS8  | (2.54mm)   | (22.2mm) | (24mm) | (30mm) | (36mm) |
| 12 poles for | 11 x .100" | 1.200"   | 1.300" | 1.535" | 1.772" |
| DPS9 & DPS10 | (2.54mm)   | (30.5mm) | (33mm) | (39mm) | (45mm) |