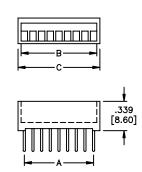

[6.10]

100 insertions min. with no change to above values

.067

[1.70]

**SERIES A** (with mounting flange)

| Poles/models | А          | В        | С      | D      | E      |
|--------------|------------|----------|--------|--------|--------|
| 9 poles for  | 8 X .100"  | .874"    | .945"  | 1.180" | 1.417" |
| SMCD & DPS8  | (2.54mm)   | (22.2mm) | (24mm) | (30mm) | (36mm) |
| 12 poles for | 11 x .100" | 1.200"   | 1.300" | 1.535" | 1.772" |
| DPS9 & DPS10 | (2.54mm)   | (30.5mm) | (33mm) | (39mm) | (45mm) |