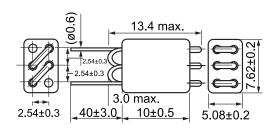

| Dimensions |                 |
|------------|-----------------|
| L          | 10mm +/-0.5mm   |
| Т          | 5.08mm +/-0.2mm |
| Н          | 7.62mm +/-0.2mm |
| LL         | 40mm +/-3mm     |
| S          | 2.54mm +/-0.3mm |
| Wire Size  | 0.6mm           |