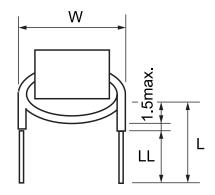

## KEMET, BEAD W, DC Line Filters, Normal Mode

| Dimensions |              |  |
|------------|--------------|--|
| L          | 10mm MAX     |  |
| W          | 9mm MAX      |  |
| LL         | 5mm +/-1.5mm |  |
| Wire Size  | 0.51mm       |  |