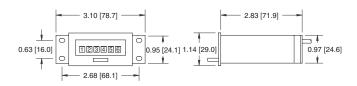

#### **Dimensions**

## Base Mount - 4 Figure

Mounting holes: 0.12" x 0.20" [3.1 x 5.1mm] slots

#### **Base Mount - 6 Figure**

Mounting holes: 0.12" x 0.20" [3.1 x 5.1mm] slots