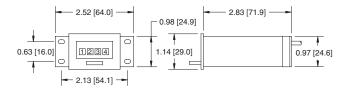

figure, base mount  | D2-4906 | 115VAC, 6 figure, base mount  |
| P2-4904 | 115VAC, 4 figure, panel mount | P2-4906 | 115VAC, 6 figure, panel mount |
| P8-4904 | 24VDC, 4 figure, panel mount  | P8-4906 | 24VDC, 6 figure, panel mount  |
| P9-4904 | 12VDC, 4 figure, panel mount  | P9-4906 | 12VDC, 6 figure, panel mount  |

Items in bold are normally in factory stock.

#### **Dimensions**

### Panel Mount - 4 Figure



Panel cutout: 1.46" x 1.01" [37.1 x 25.7mm] Mounting holes: For #4 flat head screw

### Panel Mount - 6 Figure



Panel cutout: 2.00" x 1.01" [50.8 x 25.7mm] Mounting holes: For #4 flat head screw

### **Bail Mount - 4 Figure**



Panel cutout: 1.46" x 1.01" [37.1 x 25.7mm]

### **Bail Mount - 6 Figure**



Panel cutout: 2.00" x 1.01" [50.8 x 25.7mm]

## Base Mount - 4 Figure



Mounting holes: 0.12" x 0.20" [3.1 x 5.1mm] slots

#### **Base Mount - 6 Figure**



Mounting holes: 0.12" x 0.20" [3.1 x 5.1mm] slots

### **Applications**

Test Equipment



Control Panels



**Business Machines** 



Medical devices