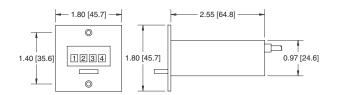

#### **Dimensions**

### Panel Mount - 4 Figure

Panel cutout: 1.46" x 1.01" [37.1 x 25.7mm] Mounting holes: For #4 flat head screw