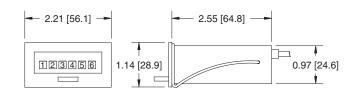

ount   | B8-4906 | 24VDC, 6 figure, bail mount   |
| D2-4904 | 115VAC, 4 figure, base mount  | D2-4906 | 115VAC, 6 figure, base mount  |
| P2-4904 | 115VAC, 4 figure, panel mount | P2-4906 | 115VAC, 6 figure, panel mount |
| P8-4904 | 24VDC, 4 figure, panel mount  | P8-4906 | 24VDC, 6 figure, panel mount  |
| P9-4904 | 12VDC, 4 figure, panel mount  | P9-4906 | 12VDC, 6 figure, panel mount  |

Items in bold are normally in factory stock.

#### **Dimensions**

### Panel Mount - 4 Figure



Panel cutout: 1.46" x 1.01" [37.1 x 25.7mm] Mounting holes: For #4 flat head screw

### Panel Mount - 6 Figure



Panel cutout: 2.00" x 1.01" [50.8 x 25.7mm] Mounting holes: For #4 flat head screw

### **Bail Mount - 4 Figure**



Panel cutout: 1.46" x 1.01" [37.1 x 25.7mm]

### **Bail Mount - 6 Figure**



Panel cutout: 2.00" x 1.01" [50.8 x 25.7mm]

## Base Mount - 4 Figure



Mounting holes: 0.12" x 0.20" [3.1 x 5.1mm] slots

#### **Base Mount - 6 Figure**



Mounting holes: 0.12" x 0.20" [3.1 x 5.1mm] slots

### **Applications**

Test Equipment



Control Panels



**Business Machines** 



Medical devices