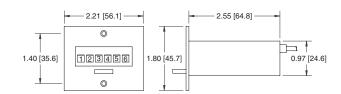

### Panel Mount - 4 Figure

Panel cutout: 1.46" x 1.01" [37.1 x 25.7mm] Mounting holes: For #4 flat head screw

### **Bail Mount - 4 Figure**

Panel cutout: 1.46" x 1.01" [37.1 x 25.7mm]