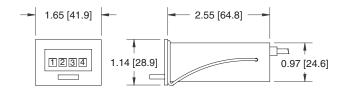

B2-4906 | 115VAC, 6 figure, bail mount  |
| B8-4904 | 24VDC, 4 figure, bail mount   | B8-4906 | 24VDC, 6 figure, bail mount   |
| D2-4904 | 115VAC, 4 figure, base mount  | D2-4906 | 115VAC, 6 figure, base mount  |
| P2-4904 | 115VAC, 4 figure, panel mount | P2-4906 | 115VAC, 6 figure, panel mount |
| P8-4904 | 24VDC, 4 figure, panel mount  | P8-4906 | 24VDC, 6 figure, panel mount  |
| P9-4904 | 12VDC, 4 figure, panel mount  | P9-4906 | 12VDC, 6 figure, panel mount  |

Items in bold are normally in factory stock.

#### **Dimensions**

### Panel Mount - 4 Figure



Panel cutout: 1.46" x 1.01" [37.1 x 25.7mm] Mounting holes: For #4 flat head screw

### Panel Mount - 6 Figure



Panel cutout: 2.00" x 1.01" [50.8 x 25.7mm] Mounting holes: For #4 flat head screw

### **Bail Mount - 4 Figure**



Panel cutout: 1.46" x 1.01" [37.1 x 25.7mm]

### **Bail Mount - 6 Figure**



Panel cutout: 2.00" x 1.01" [50.8 x 25.7mm]

## Base Mount - 4 Figure



Mounting holes: 0.12" x 0.20" [3.1 x 5.1mm] slots

#### **Base Mount - 6 Figure**



Mounting holes: 0.12" x 0.20" [3.1 x 5.1mm] slots

### **Applications**

Test Equipment



Control Panels



**Business Machines** 



Medical devices