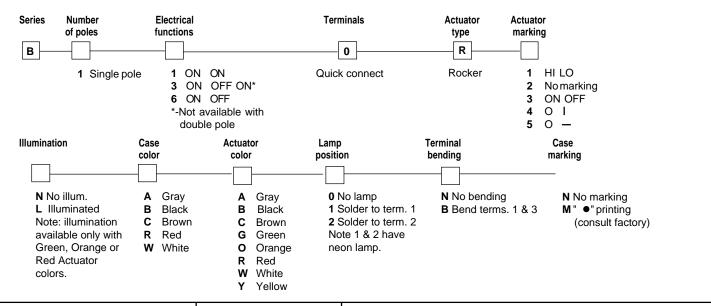

#### 'BUILD YOUR OWN SWITCH' ORDER FORMAT

Fill in boxes with selections shown for **Model Structure**, then add **Options** selections for complete model number.

Allowable options are shown below each respective box.

Example of completely specified model number:

B160R2NBB0BN