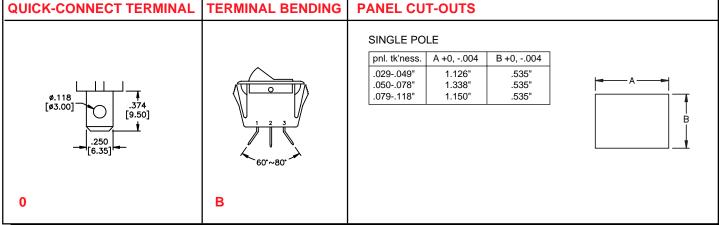

Above models have black actuator.

Max. panel thickness: .083 [2.10]

N

**Additional ordering information:** Commonly ordered models are shown above with complete model numbers and specifications. Below is an order format that enables you to 'build your own switch' and specify the correct switch model number by simply selecting from all available options shown and filling in the boxes.