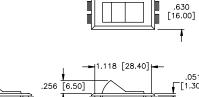

Above models have black actuator.

Max. panel thickness: .083 [2.10]

N

**Additional ordering information:** Commonly ordered models are shown above with complete model numbers and specifications. Below is an order format that enables you to 'build your own switch' and specify the correct switch model number by simply selecting from all available options shown and filling in the boxes.