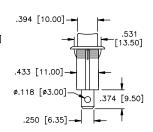

Above models have black actuator.

Max. panel thickness: .083 [2.10]

N

**Additional ordering information:** Commonly ordered models are shown above with complete model numbers and specifications. Below is an order format that enables you to 'build your own switch' and specify the correct switch model number by simply selecting from all available options shown and filling in the boxes.