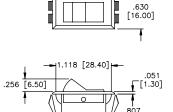

Above models have black actuator.

Max. panel thickness: .083 [2.10]

N

**Additional ordering information:** Commonly ordered models are shown above with complete model numbers and specifications. Below is an order format that enables you to 'build your own switch' and specify the correct switch model number by simply selecting from all available options shown and filling in the boxes.