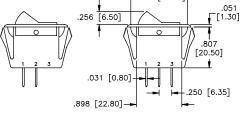

Above models have black actuator.

Max. panel thickness: .083 [2.10]

N

**Additional ordering information:** Commonly ordered models are shown above with complete model numbers and specifications. Below is an order format that enables you to 'build your own switch' and specify the correct switch model number by simply selecting from all available options shown and filling in the boxes.