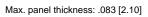

Above models have black actuator.

Max. panel thickness: .083 [2.10]

N

**Additional ordering information:** Commonly ordered models are shown above with complete model numbers and specifications. Below is an order format that enables you to 'build your own switch' and specify the correct switch model number by simply selecting from all available options shown and filling in the boxes.