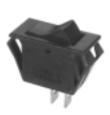

## **AGENCY RECOGNITION**

UL & CSA. Models are supplied with agency markings.

| MODEL NO.    | CIRCUIT |          |
|--------------|---------|----------|
| B110R2NBB0NN | ON      | NONE ON  |
| B160R2NBB0NN | ON      | NONE OFF |

Above models have black actuator.