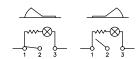

## **AGENCY RECOGNITION**

UL & CSA. Models are supplied with agency markings.

| MODEL NO.    | CIRCUIT |          |
|--------------|---------|----------|
| B110R2NBB0NN | ON      | NONE ON  |
| B160R2NBB0NN | ON      | NONE OFF |

Above models have black actuator.

# Single pole - illuminated - quick connect terminals

| MODEL NO.    | CIRCUIT |          |
|--------------|---------|----------|
| B110R2LBB1NN | ON      | NONE ON  |
| B160R2LBB1NN | ON      | NONE OFF |

Above models have black actuator.

Max. panel thickness: .083 [2.10]

N

**Additional ordering information:** Commonly ordered models are shown above with complete model numbers and specifications. Below is an order format that enables you to 'build your own switch' and specify the correct switch model number by simply selecting from all available options shown and filling in the boxes.