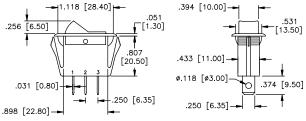

Above models have black actuator.

Max. panel thickness: .083 [2.10]

N

**Additional ordering information:** Commonly ordered models are shown above with complete model numbers and specifications. Below is an order format that enables you to 'build your own switch' and specify the correct switch model number by simply selecting from all available options shown and filling in the boxes.