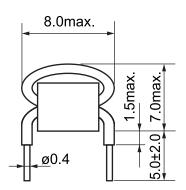

| Dimensions |            |  |
|------------|------------|--|
| L          | 7mm MAX    |  |
| W          | 8mm MAX    |  |
| LL         | 5mm +/-2mm |  |
| Wire Size  | 0.4mm      |  |

| Packaging Specifications |        |
|--------------------------|--------|
| Packaging:               | Tray   |
| Packaging Quantity:      | 4000   |
| Component Weight:        | 430 mg |