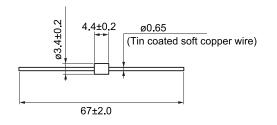

| Specifications     |           |
|--------------------|-----------|
| Temperature Range: | -20/+70°C |

| Dimensions |                |
|------------|----------------|
| D          | 3.4mm +/-0.2mm |
| L          | 67mm +/-2mm    |
| L2         | 4.4mm +/-0.2mm |