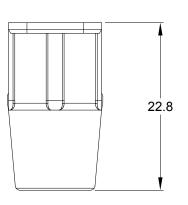

NOTES: UNLESS OTHERWISE SPECIFIED

1. MATERIAL: THERMOPLASTIC; COLOR: SEE SHEET 2

2. RoHS COMPLIANT

3. CAVITIES: 4

4. KEYED: SEE SHEET 2

5. USE WITH CONNECTORS ATP06-4S\*
(\* = MODIFICATIONS AND COLORS)

6. ALL DIMENSIONS ARE FOR REFERENCE USE ONLY.

|                                  | SEES                  | SHEET 2                                                                                                                                                                                                                                   |             |                                          |    |  |  |  |  |
|----------------------------------|-----------------------|-------------------------------------------------------------------------------------------------------------------------------------------------------------------------------------------------------------------------------------------|-------------|------------------------------------------|----|--|--|--|--|
| QUANTITY                         | QUANTITY PART N       |                                                                                                                                                                                                                                           | DESCRIPTION |                                          |    |  |  |  |  |
|                                  | MATERIALS LIST        |                                                                                                                                                                                                                                           |             |                                          |    |  |  |  |  |
| UNLESS OTHER                     |                       | SIGNATURES                                                                                                                                                                                                                                | DATE        | Amphonol                                 |    |  |  |  |  |
| 2) Tolerances are a              |                       | DRAWN: SULLEN.ZHANG                                                                                                                                                                                                                       | 05/DEC/19   | Amphenol                                 |    |  |  |  |  |
| 2 PL DEC ±0.15<br>3 PL DEC ±0.08 | Angles ±1°            | CHECKED: ORION.LI                                                                                                                                                                                                                         | 05/DEC/19   | Sine Systems - www.amphenol-sine.com     |    |  |  |  |  |
| 3) Note reference                | 3) Note reference = X |                                                                                                                                                                                                                                           |             | 44724 Morley Drive                       |    |  |  |  |  |
| MATERIAL SPECIFICA               | TIONS:                | APPROVAL: TOMMY.XIE                                                                                                                                                                                                                       | 05/DEC/19   | Clinton Township, MI 48036               |    |  |  |  |  |
|                                  |                       |                                                                                                                                                                                                                                           |             | S-WEDGELOCK,4 POS,ATP SERIES             |    |  |  |  |  |
| PROCESS SPECIFICATIONS:          |                       | THIS DRAWING IS SUPPLIED FOR INFORMATION ONLY. DESIGN FATURES, SPECIFICATIONS AND PERFORMANCE DATA SHOWN HEREON ARE THE PROPERTY OF THE AMPHENOL CORPORATION. NO RIGHTS OF REPRODUCTION ARE IMPLIED. ALL DIMENSIONS ARE SUBJECT TO NORMAI |             |                                          |    |  |  |  |  |
|                                  |                       |                                                                                                                                                                                                                                           |             | A (A) (A) (A) (A) (A) (A) (A) (A) (A) (A | A1 |  |  |  |  |
| NEXT ASS'Y:                      |                       | MANUFACTURING VARIATIONS.                                                                                                                                                                                                                 |             | SCALE: NONE SHEET 1 OF                   | 2  |  |  |  |  |