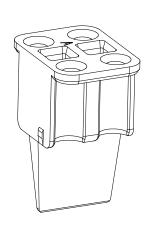

NOTES: UNLESS OTHERWISE SPECIFIED

1. MATERIAL: THERMOPLASTIC; COLOR: SEE SHEET 2

2. RoHS COMPLIANT

3. CAVITIES: 4

4. KEYED: SEE SHEET 2

5. USE WITH CONNECTORS ATP06-4S\*
(\* = MODIFICATIONS AND COLORS)

6. ALL DIMENSIONS ARE FOR REFERENCE USE ONLY.

|                                  | SEES                  | SHEET 2                                                                                                                                                                                                                                   |             |                                          |    |  |  |  |  |
|----------------------------------|-----------------------|-------------------------------------------------------------------------------------------------------------------------------------------------------------------------------------------------------------------------------------------|-------------|------------------------------------------|----|--|--|--|--|
| QUANTITY                         | QUANTITY PART N       |                                                                                                                                                                                                                                           | DESCRIPTION |                                          |    |  |  |  |  |
|                                  | MATERIALS LIST        |                                                                                                                                                                                                                                           |             |                                          |    |  |  |  |  |
| UNLESS OTHER                     |                       | SIGNATURES                                                                                                                                                                                                                                | DATE        | Amphonol                                 |    |  |  |  |  |
| 2) Tolerances are a              |                       | DRAWN: SULLEN.ZHANG                                                                                                                                                                                                                       | 05/DEC/19   | Amphenol                                 |    |  |  |  |  |
| 2 PL DEC ±0.15<br>3 PL DEC ±0.08 | Angles ±1°            | CHECKED: ORION.LI                                                                                                                                                                                                                         | 05/DEC/19   | Sine Systems - www.amphenol-sine.com     |    |  |  |  |  |
| 3) Note reference                | 3) Note reference = X |                                                                                                                                                                                                                                           |             | 44724 Morley Drive                       |    |  |  |  |  |
| MATERIAL SPECIFICA               | TIONS:                | APPROVAL: TOMMY.XIE                                                                                                                                                                                                                       | 05/DEC/19   | Clinton Township, MI 48036               |    |  |  |  |  |
|                                  |                       |                                                                                                                                                                                                                                           |             | S-WEDGELOCK,4 POS,ATP SERIES             |    |  |  |  |  |
| PROCESS SPECIFICATIONS:          |                       | THIS DRAWING IS SUPPLIED FOR INFORMATION ONLY. DESIGN FATURES, SPECIFICATIONS AND PERFORMANCE DATA SHOWN HEREON ARE THE PROPERTY OF THE AMPHENOL CORPORATION. NO RIGHTS OF REPRODUCTION ARE IMPLIED. ALL DIMENSIONS ARE SUBJECT TO NORMAI |             |                                          |    |  |  |  |  |
|                                  |                       |                                                                                                                                                                                                                                           |             | A (A) (A) (A) (A) (A) (A) (A) (A) (A) (A | A1 |  |  |  |  |
| NEXT ASS'Y:                      |                       | MANUFACTURING VARIATIONS.                                                                                                                                                                                                                 |             | SCALE: NONE SHEET 1 OF                   | 2  |  |  |  |  |