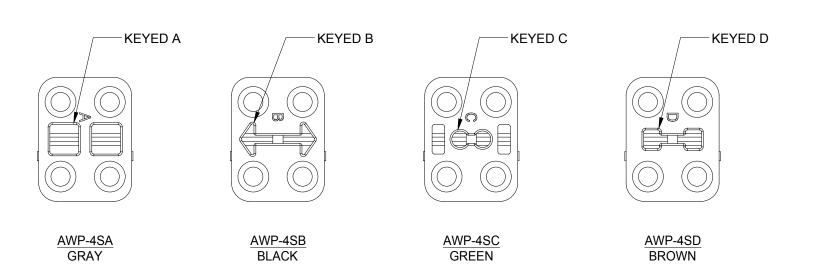

NOTES: UNLESS OTHERWISE SPECIFIED

1. MATERIAL: THERMOPLASTIC; COLOR: SEE SHEET 2

2. RoHS COMPLIANT

3. CAVITIES: 4

4. KEYED: SEE SHEET 2

5. USE WITH CONNECTORS ATP06-4S\*
(\* = MODIFICATIONS AND COLORS)

6. ALL DIMENSIONS ARE FOR REFERENCE USE ONLY.