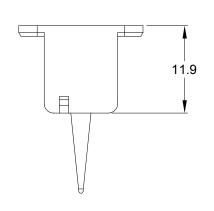

NOTES: UNLESS OTHERWISE SPECIFIED

1. MATERIAL: THERMOPLASTIC; COLOR: SEE SHEET 2

2. RoHS COMPLIANT

3. CAVITIES: 4

4. KEYED: SEE SHEET 2

5. USE WITH CONNECTORS ATP06-4S\*
(\* = MODIFICATIONS AND COLORS)

6. ALL DIMENSIONS ARE FOR REFERENCE USE ONLY.

|                                  | SEES                  | SHEET 2                                                                                                                                                                                                                                   |             |                                          |    |  |  |  |  |
|----------------------------------|-----------------------|-------------------------------------------------------------------------------------------------------------------------------------------------------------------------------------------------------------------------------------------|-------------|------------------------------------------|----|--|--|--|--|
| QUANTITY                         | QUANTITY PART N       |                                                                                                                                                                                                                                           | DESCRIPTION |                                          |    |  |  |  |  |
|                                  | MATERIALS LIST        |                                                                                                                                                                                                                                           |             |                                          |    |  |  |  |  |
| UNLESS OTHER                     |                       | SIGNATURES                                                                                                                                                                                                                                | DATE        | Amphonol                                 |    |  |  |  |  |
| 2) Tolerances are a              |                       | DRAWN: SULLEN.ZHANG                                                                                                                                                                                                                       | 05/DEC/19   | Amphenol                                 |    |  |  |  |  |
| 2 PL DEC ±0.15<br>3 PL DEC ±0.08 | Angles ±1°            | CHECKED: ORION.LI                                                                                                                                                                                                                         | 05/DEC/19   | Sine Systems - www.amphenol-sine.com     |    |  |  |  |  |
| 3) Note reference                | 3) Note reference = X |                                                                                                                                                                                                                                           |             | 44724 Morley Drive                       |    |  |  |  |  |
| MATERIAL SPECIFICA               | TIONS:                | APPROVAL: TOMMY.XIE                                                                                                                                                                                                                       | 05/DEC/19   | Clinton Township, MI 48036               |    |  |  |  |  |
|                                  |                       |                                                                                                                                                                                                                                           |             | S-WEDGELOCK,4 POS,ATP SERIES             |    |  |  |  |  |
| PROCESS SPECIFICATIONS:          |                       | THIS DRAWING IS SUPPLIED FOR INFORMATION ONLY. DESIGN FATURES, SPECIFICATIONS AND PERFORMANCE DATA SHOWN HEREON ARE THE PROPERTY OF THE AMPHENOL CORPORATION. NO RIGHTS OF REPRODUCTION ARE IMPLIED. ALL DIMENSIONS ARE SUBJECT TO NORMAI |             |                                          |    |  |  |  |  |
|                                  |                       |                                                                                                                                                                                                                                           |             | A (A) (A) (A) (A) (A) (A) (A) (A) (A) (A | A1 |  |  |  |  |
| NEXT ASS'Y:                      |                       | MANUFACTURING VARIATIONS.                                                                                                                                                                                                                 |             | SCALE: NONE SHEET 1 OF                   | 2  |  |  |  |  |