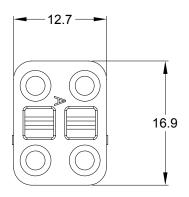

NOTES: UNLESS OTHERWISE SPECIFIED

1. MATERIAL: THERMOPLASTIC; COLOR: SEE SHEET 2

2. RoHS COMPLIANT

3. CAVITIES: 4

4. KEYED: SEE SHEET 2

5. USE WITH CONNECTORS ATP06-4S\*
(\* = MODIFICATIONS AND COLORS)

6. ALL DIMENSIONS ARE FOR REFERENCE USE ONLY.

|                                  | SEES                  | SHEET 2                                                                                                                                                                                                                                   |             |                                          |    |  |  |  |  |
|----------------------------------|-----------------------|-------------------------------------------------------------------------------------------------------------------------------------------------------------------------------------------------------------------------------------------|-------------|------------------------------------------|----|--|--|--|--|
| QUANTITY                         | QUANTITY PART N       |                                                                                                                                                                                                                                           | DESCRIPTION |                                          |    |  |  |  |  |
|                                  | MATERIALS LIST        |                                                                                                                                                                                                                                           |             |                                          |    |  |  |  |  |
| UNLESS OTHER                     |                       | SIGNATURES                                                                                                                                                                                                                                | DATE        | Amphonol                                 |    |  |  |  |  |
| 2) Tolerances are a              |                       | DRAWN: SULLEN.ZHANG                                                                                                                                                                                                                       | 05/DEC/19   | Amphenol                                 |    |  |  |  |  |
| 2 PL DEC ±0.15<br>3 PL DEC ±0.08 | Angles ±1°            | CHECKED: ORION.LI                                                                                                                                                                                                                         | 05/DEC/19   | Sine Systems - www.amphenol-sine.com     |    |  |  |  |  |
| 3) Note reference                | 3) Note reference = X |                                                                                                                                                                                                                                           |             | 44724 Morley Drive                       |    |  |  |  |  |
| MATERIAL SPECIFICA               | TIONS:                | APPROVAL: TOMMY.XIE                                                                                                                                                                                                                       | 05/DEC/19   | Clinton Township, MI 48036               |    |  |  |  |  |
|                                  |                       |                                                                                                                                                                                                                                           |             | S-WEDGELOCK,4 POS,ATP SERIES             |    |  |  |  |  |
| PROCESS SPECIFICATIONS:          |                       | THIS DRAWING IS SUPPLIED FOR INFORMATION ONLY. DESIGN FATURES, SPECIFICATIONS AND PERFORMANCE DATA SHOWN HEREON ARE THE PROPERTY OF THE AMPHENOL CORPORATION. NO RIGHTS OF REPRODUCTION ARE IMPLIED. ALL DIMENSIONS ARE SUBJECT TO NORMAI |             |                                          |    |  |  |  |  |
|                                  |                       |                                                                                                                                                                                                                                           |             | A (A) (A) (A) (A) (A) (A) (A) (A) (A) (A | A1 |  |  |  |  |
| NEXT ASS'Y:                      |                       | MANUFACTURING VARIATIONS.                                                                                                                                                                                                                 |             | SCALE: NONE SHEET 1 OF                   | 2  |  |  |  |  |