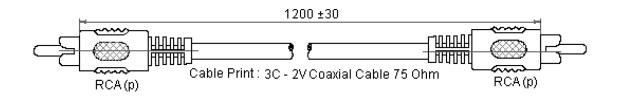

### **Specifications:**

Connector Type A : Phono Plug
Connector Type B : Phono Plug
Cable Assembly Type : Audio / Video

Cable Length - Imperial : 3.94ft
Cable Length - Metric : 1.2m
Jacket Colour : Black