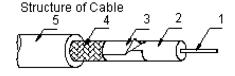

#### **Description of Cable:**

Inner conductor : 1/Ø0.5 C
Inner insulation : Ø3.1 PE
Screening (Mylar) : 13/0.025 AI foil
Braiding : 32/0.1 Cu.
Outer jacket : Ø5.0 PVC

Dimensions: Millimetres