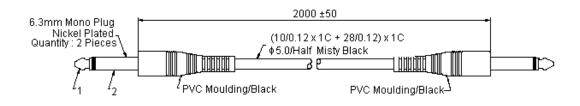

Soldered Drawing:

6.3mm Mono Plug 6.3mm Mono Plug

Dimensions: Millimetres

## **Specifications:**

Connector Type A : 6.35mm Mono Jack Plug Connector Type B : 6.35mm Mono Jack Plug

Cable Assembly Type : Audio / Video

Cable Length - Imperial : 6.56ft Cable Length - Metric : 2m Jacket Colour : Black No. of Poles