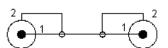

## Lead

## 6.3mm Mono Plug to 6.3mm Mono Plug Pro-SIGNAL





## **Specifications:**

Connector Type A : 6.35mm Mono Jack Plug Connector Type B : 6.35mm Mono Jack Plug

Cable Assembly Type : Audio / Video

Cable Length - Imperial : 6.56ft Cable Length - Metric : 2m Jacket Colour : Black No. of Poles



Soldered Drawing:

6.3mm Mono Plug 6.3mm Mono Plug

Dimensions: Millimetres



## **Part Number Table**

| Description                          | Part Number |
|--------------------------------------|-------------|
| Lead, 6.35mm M Jack Plug to Plug, 2M | AV02464     |

Important Notice: This data sheet and its contents (the "Information") belong to the members of the Premier Farnell group of companies (the "Group") or are licensed to it. No licence is granted for the use of it other than for information purposes in connection with the products to which it relates. No licence of any intellectual property rights is granted. The Information is subject to change without notice and replaces all data sheets previously supplied. The Information supplied is believed to be accurate but the Group assumes no responsibility for its accuracy or completeness, any error in or om