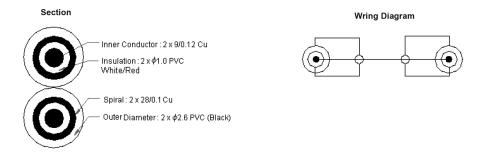

## Specifications:

Connector Type A : 6.35mm Stereo Jack Plug
Connector Type B : 6.35mm Stereo Jack Plug

Cable Assembly Type : Audio / Video

Cable Length - Imperial : 4.92ft
Cable Length - Metric : 1.5m
Jacket Colour : Black
No. of Poles : 3