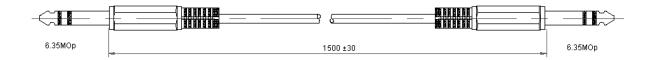

## Specifications:

Connector Type A : 6.35mm Stereo Jack Plug
Connector Type B : 6.35mm Stereo Jack Plug

Cable Assembly Type : Audio / Video

Cable Length - Imperial : 4.92ft
Cable Length - Metric : 1.5m
Jacket Colour : Black
No. of Poles : 3

Dimensions: Millimetres

## **Part Number Table**

| Description                            | Part Number |
|----------------------------------------|-------------|
| Lead, 6.35mm S Jack Plug to Plug, 1.5M | AV00939     |

Important Notice: This data sheet and its contents (the "Information") belong to the members of the Premier Farnell group of companies (the "Group") or are licensed to it. No licence is granted for the use of it other than for information purposes in connection with the products to which it relates. No licence of any intellectual property rights is granted. The Information is subject to change without notice and replaces all data sheets previously supplied. The Information supplied is believed to be accurate but the Group assumes no responsibility for its accuracy or completeness, any error in or omission from it or for any use made of it. Users of this data sheet should check for themselves the Information and the suitability of the products for their purpose and not make any assumptions based on information included or omitted. Liability for loss or damage resulting from any reliance on the Information or use of it (including liability resulting from negligence or where the Group was aware of the possibility of such loss or damage arising) is excluded. This will not operate to limit or restrict the Group's liability for death or personal injury resulting from its negligence. pro-SIGNAL is the registered trademark of the Group. @Premier Farmell plc 2012.