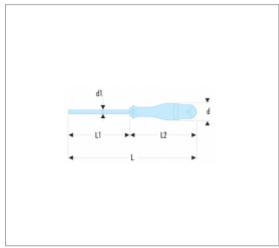

## Informations:

|              | ATX20X100 |
|--------------|-----------|
| A [mm]       | 3,84      |
| d [mm]       | 36        |
| d1 x L1 [mm] | 4,0 x 100 |
| L [mm]       | 220       |
| L2 [mm]      | 120       |
| Torx [No]    | T20       |
| [9]          | 67        |