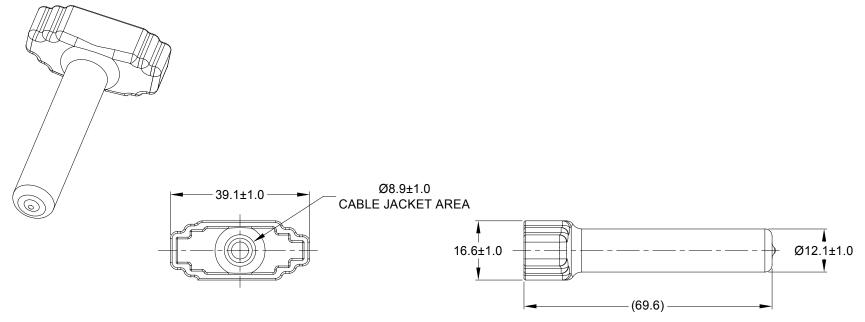

NOTES: UNLESS OTHERWISE SPECIFIED

- 1. THIS PART IS USED ON ATM06-08S PLUG WITH ANY MODIFICTION THAT DOES NOT INCLUDE AN END CAP.
- 2. TEMPERATURE RATING : -29°C TO +100°C [-20°F TO +212°F]
- 3. ALL DIMENSIONS ARE FOR REFERENCE USE ONLY.