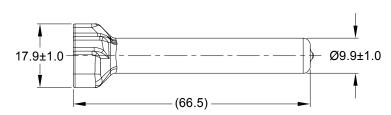

NOTES: UNLESS OTHERWISE SPECIFIED

- 1. THIS PART IS USED ON ATM06-3S PLUG WITH ANY MODIFICTION THAT DOES NOT INCLUDE AN END CAP.
- 2. TEMPERATURE RATING : -29°C TO +100°C [-20°F TO +212°F]
- 3. ALL DIMENSIONS ARE FOR REFERENCE USE ONLY.