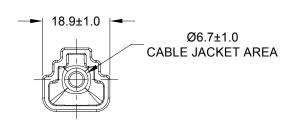

NOTES: UNLESS OTHERWISE SPECIFIED

- 1. THIS PART IS USED ON ATM06-3S PLUG WITH ANY MODIFICTION THAT DOES NOT INCLUDE AN END CAP.
- 2. TEMPERATURE RATING : -29°C TO +100°C [-20°F TO +212°F]
- 3. ALL DIMENSIONS ARE FOR REFERENCE USE ONLY.