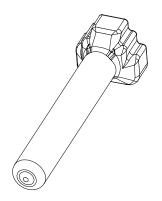

| TITLE: BOOT, ATM, 3 WAY, PLUG | DWG NO: | ATM3S-BT-XX | REV:A1 | SH: 1 | OF: 1 |  |
|-------------------------------|---------|-------------|--------|-------|-------|--|
|-------------------------------|---------|-------------|--------|-------|-------|--|

NOTES: UNLESS OTHERWISE SPECIFIED

- 1. THIS PART IS USED ON ATM06-3S PLUG WITH ANY MODIFICTION THAT DOES NOT INCLUDE AN END CAP.
- 2. TEMPERATURE RATING : -29°C TO +100°C [-20°F TO +212°F]
- 3. ALL DIMENSIONS ARE FOR REFERENCE USE ONLY.