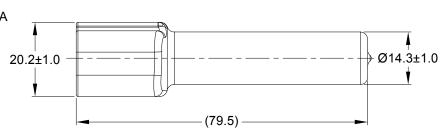

31.9±1.0 Ø11.1±1.0 CABLE JACKET AREA

| PART NUMBER CHART |              |  |  |  |  |
|-------------------|--------------|--|--|--|--|
| COLOR             | PART NUMBER  |  |  |  |  |
| GREY              | ATM12P-BT    |  |  |  |  |
| BLACK             | ATM12P-BT-BK |  |  |  |  |
| YELLOW            | ATM12P-BT-YW |  |  |  |  |

NOTES: UNLESS OTHERWISE SPECIFIED

1. THIS PART IS USED ON ATM04-12P RECEPTACLE ANY MODIFICTION DOES NOT INCLUDE AN END CAP.

2. TEMPERATURE RATING : -29°C TO +100°C [-20°F TO +212°F]

3. ALL DIMENSIONS ARE FOR REFERENCE USE ONLY.