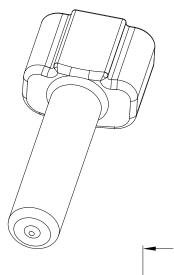

NOTES: UNLESS OTHERWISE SPECIFIED

1. THIS PART IS USED ON ATM04-12P RECEPTACLE ANY MODIFICTION DOES NOT INCLUDE AN END CAP.

2. TEMPERATURE RATING : -29°C TO +100°C [-20°F TO +212°F]

3. ALL DIMENSIONS ARE FOR REFERENCE USE ONLY.