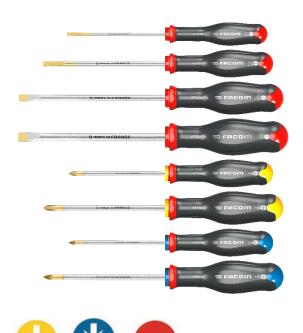

AT4x100 - 4mm x 100mm Slotted Screwdriver

AT5.5x100 - 5.5mm x 100mm Slotted Screwdriver

ATF6.5x150 - 6.5mm x 150 mm Slotted Screwdriver

ATF8x150 – 8mm x 150mm Slotted Screwdriver

ATD1x100 – PZ1 x 100mm Pozi-Drive® Screwdriver

ATD2x125 - PZ2 x 125mm Pozi-Drive® Screwdriver

ATP1x100 - PH1 x 100mm Phillips® Screwdriver

ATP2x125 - PH2 x 125mm Phillips® Screwdriver