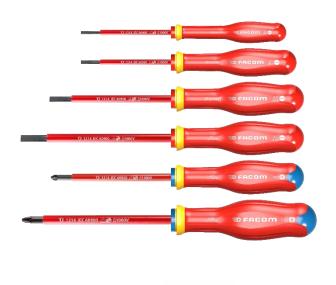

## ATDVE.J6PB - PROTWIST® VDE SCREWDRIVER SET - SLOTTED AN POZI-DRIVE®

- For improved safety, each screwdriver is individually tested are 10,000 Volts for 10 seconds VDE approved
- Inline hardening process +100% tip life and +100% bar strength
- Handle Material softer for more comfort while retaining chemical resistance
- Handle "Channel" +10% torque
- Laser Marking gives near permanent size identification
- CNC tip machining gives better screw fit increasing torque transfer and reducing wear

## Content;

AT2.5x75VE - 2.5mm x 75mm Slotted Screwdriver 1000V VDE

AT3.5x75VE - 3.5mm x 75mm Slotted Screwdriver 1000V VDE

AT4x100VE - 4mm x 100mm Slotted Screwdriver 1000V VDE

AT5.5x125VE - 5.5mm x 125mm Slotted Screwdriver 1000V VDE

ATD1x100VE - PZ1 x 100mm Pozi-Drive® Screwdriver 1000V VDE

ATD2x125VE - PZ2 x 125mm Pozi-Drive® Screwdriver 1000V VDE