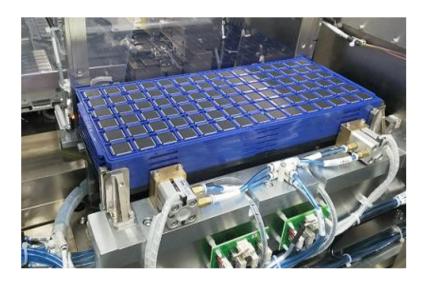

# Functional Test :

- TRAY 100 TQFP 14X14,
- M/C # ASM model MPENIX
- Auto running 50 strips (1500 units)