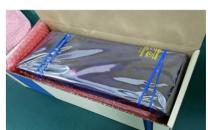

#### **Drop Test Procedure:**

- 1. Visual inspection before test
- 2. Original package
- 3. Drop at height 1 m. 7 times
- 4. Visual inspection after tested

Stripping tray

Rubber sheet (inbox)

Completed package