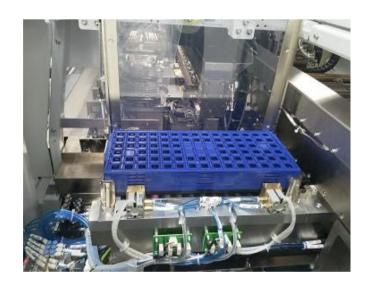

# Functional Test :

- TRAY 100 TQFP 14X14,
- M/C # ASM model MPENIX
- Auto running 50 strips (1500 units)