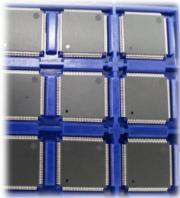

# Functional Test :

- TRAY 100 TQFP 14X14,
- M/C # ASM model MPENIX
- Auto running 50 strips (1500 units)

## Conclusion:

- ☐ FUNCTIONAL TEST is Accept
- Machine don't jam.
- ☐ 100% yield, Have no defect