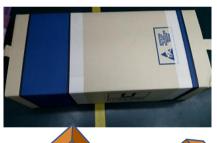

#### **Drop Test Procedure:**

- 1. Visual inspection before test
- 2. Original package
- 3. Drop at height 1 m. 7 times
- 4. Visual inspection after tested

Stripping tray

Rubber sheet (inbox)

Completed package

Side 6 bottom

Side 2

Corner side 2-4

Corner side 3-5

Side 4

Corner side 2-6