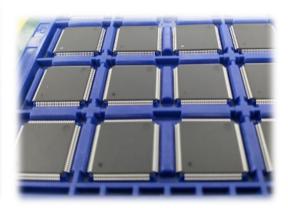

# Functional Test :

- TRAY 100 TQFP 14X14,
- M/C # ASM model MPENIX
- Auto running 50 strips (1500 units)

## Conclusion:

- ☐ FUNCTIONAL TEST is Accept
- Machine don't jam.
- ☐ 100% yield, Have no defect