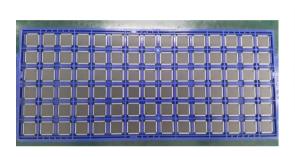

# Result of Drop Test :

| Package  | Drop height (m.) | Qty.                | Result |
|----------|------------------|---------------------|--------|
| 100 TQFP | 1                | 10 tray / 900 units | Passed |

# Conclusion:

- ☐ DROP TEST is Accept.
- ☐ Package have no defect.
- ☐ 100% Yield