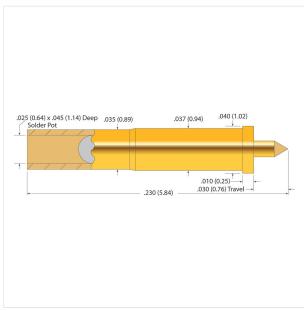

# Additional information:

The recommended hole is .0380(#62 drill) for epoxy mounting

# Mechanical:

Test Center (mil): 50 Test Center (mm): 1.27 Overall Length (mil): 230 Overall Length (mm): 5.84 Full Travel (mil): 30

Full Travel (mm): 0.76
Recommended Travel (mil): 20

Recommended Travel (mm): 0.51

Rec. Mounting Hole Size (mil): 38

Rec. Mounting Hole Size (mm): 0.97

Recommended Drill Size: #62 or 0.97 mm