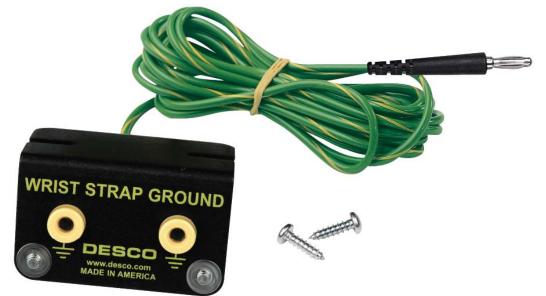

## **SPECIFICATIONS:**

- Dual banana jacks for grounding two wrist straps (or other ESD technical elements)
- Black anodized aluminum angle bracket frame, mounts underneath worksurface
- Dual .144" (4mm) studs for "parking" wrist strap ground cords when not in use
- Insulative cover to protect solder connections and ground wire on back
- 10' grounding wire, PVC insulated green with yellow stripe
- Terminated with banana plug
- Slotted bracket allows easy installation for screws with a maximum diameter of .175" (4.4mm)
- Grounding symbol markings on each banana jack