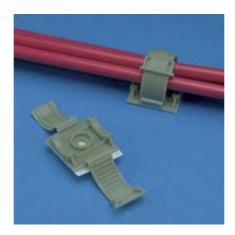

This clamp provides a fast and convenient method of securing bundles from .19" (4.8 mm) up to .69" (17.5 mm) diameter. It is available with adhesive backing or screw applied with one #6 (M3) screw.

Part Number: ARC.68-S6-Q