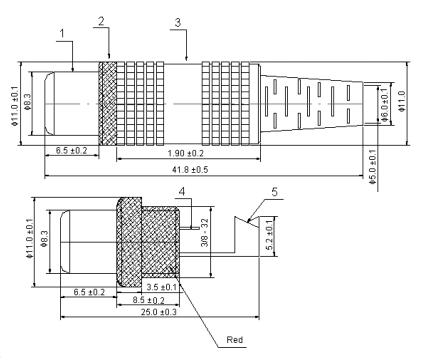

## **Specifications:**

Connector Type : RCA / Phono
Gender : Receptacle
Connector Colour : Red
Contact Termination : Solder
Connector Body Material : Metal
Connector Mounting Orientation : Cable

Dimensions: Millimetres

## **Part Number Table**

| Description                                       | Item | Part Name      | Material | Plating | Part Number |
|---------------------------------------------------|------|----------------|----------|---------|-------------|
| RCA Phone Jack<br>Nickel Plated Plastic<br>Spring | 1    | RCA Socket     | Cu       | Ni      | AR70530     |
|                                                   | 2    | bootleg        | ABS      | -       |             |
|                                                   | 3    | Cover          | Cu       | Ni      |             |
|                                                   | 4    | Soldering Part |          |         |             |
|                                                   | 5    | Crimping Part  |          |         |             |