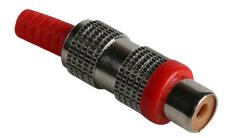

## **Specifications:**

Connector Type : RCA / Phono
Gender : Receptacle
Connector Colour : Red
Contact Termination : Solder
Connector Body Material : Metal
Connector Mounting Orientation : Cable

Dimensions: Millimetres

## **Part Number Table**

| Description                                       | Item | Part Name      | Material | Plating | Part Number |
|---------------------------------------------------|------|----------------|----------|---------|-------------|
| RCA Phone Jack<br>Nickel Plated Plastic<br>Spring | 1    | RCA Socket     | Cu       | Ni      | AR70530     |
|                                                   | 2    | bootleg        | ABS      | -       |             |
|                                                   | 3    | Cover          | Cu       | Ni      |             |
|                                                   | 4    | Soldering Part |          |         |             |
|                                                   | 5    | Crimping Part  |          |         |             |