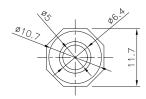

## RCA Plug, Black





## Diagram





Dimensions: Millimetres

## **Part Number Table**

| Description     | Part Number |
|-----------------|-------------|
| RCA Plug, Black | AR70507     |

Important Notice: This data sheet and its contents (the "Information") belong to the members of the AVNET group of companies (the "Group") or are licensed to it. No licence is granted for the use of it other than for information purposes in connection with the products to which it relates. No licence of any intellectual property rights is granted. The Information is subject to change without notice and replaces all data sheets previously supplied. The Information supplied is believed to be accurate but the Group assumes no responsibility for its accuracy or completeness, any error in or omission from it or for any use made of it. Users