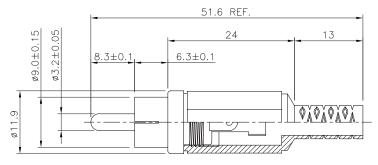

## RCA Plug, Black





## Diagram





Dimensions: Millimetres

## **Part Number Table**

| Description     | Part Number |
|-----------------|-------------|
| RCA Plug, Black | AR70507     |

Important Notice: This data sheet and its contents (the "Information") belong to the members of the AVNET group of companies (the "Group") or are licensed to it. No licence is granted for the use of it other than for information purposes in connection with the products to which it relates. No licence of any intellectual property rights is granted. The Information is subject to change without notice and replaces all data sheets previously supplied. The Information supplied is believed to be accurate but the Group assumes no responsibility for its accuracy or completeness, any error in or omission from it or for any use made of it. User