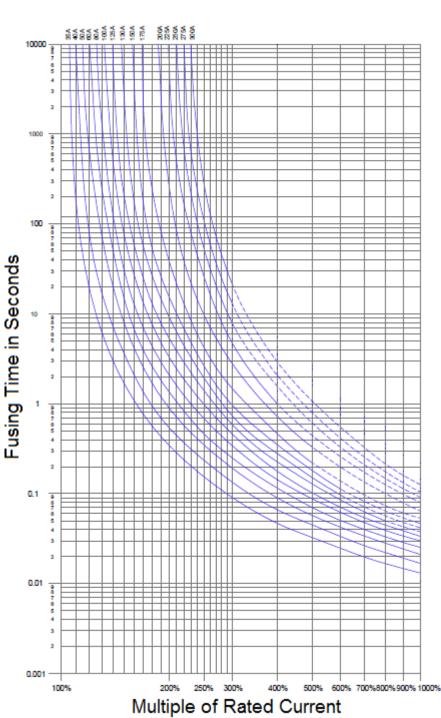

1500A @ 125VAC

• Construction: Body Material: FR4 Terminals: Gold-plated Copper

| Time Characteristics  |               |
|-----------------------|---------------|
| % of Rated<br>Current | Clearing Time |
| 100%                  | Min 4h        |
| 250%                  | Max 300s      |

### TIME CURRENT CURVE GRAPH

Note: All specifications subject to change without notice.