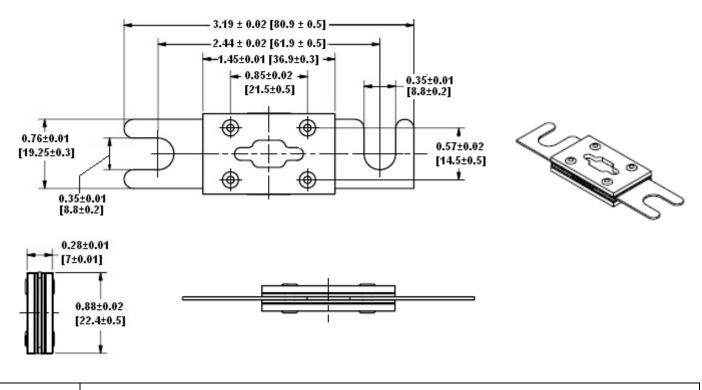

#### Mechanical Dimensions: Inches [mm]

-Operation beyond the specified maximum ratings or improper use may result in damage and possible electrical arcing and/or flame.

-Avoid contact of device with chemical solvent. Prolonged contact may damage the device performance.