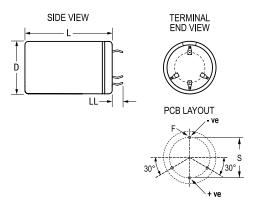

| Dimensions |                 |  |
|------------|-----------------|--|
| D          | 40mm +1mm       |  |
| L          | 35mm +/-2mm     |  |
| S          | 22.5mm +/-0.1mm |  |
| LL         | 6.3mm +/-1mm    |  |
| F          | 2mm +/-0.1mm    |  |