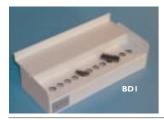

### **MEMORY ERASER KIT**

Within 20 minutes the EPROM can be erased by placing the window towards a special tube. The eprom eraser kit includes : 1x special 6 W tube 22 cm, 1x starter, 1x ballast, 2x mini sockets for tube.

ModelReferenceEprom eraser (Kit)BD ISingle case for kit BD IBD 2Spare parts :Special eraser tube 18 μW/cm2DCPD 9Sockets for tubeDCPD 10Ballast for EPROMTubeDCPD 11