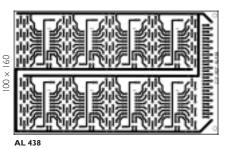

### Double sided

 $100 \times 160$  mm plated hole to take 8 pre-wired 16 pin DIL boxes. 31 contact connector. Drilling  $\varnothing$  0,8 mm.

Size in mm Reference 100 x 160 AL 438