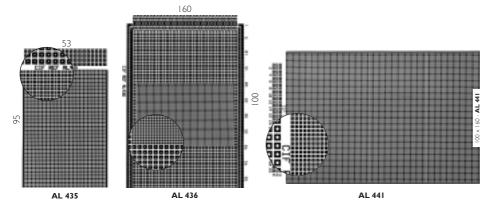

#### Epoxy thickness 0,70 mm.

 $39 \times 59$  SMD 1 mm2 pads drilled at 0.35 mm. 1,27 mm pitch. 6 rows at .54 mm pitch at the edge. Holes fully plated.

Size in mm Reference 53 x 95 AL 435

#### Epoxy thickness 1,5mm.

 $40\times60$  SMD I mm2 pads drilled at 0.35 mm. I,27 mm pitch. Padded on both sides at 2,54 mm pitch with 32 mm2 pads drilled I,0 mm. DIN 41612 C connector. Holes fully plated.

Size in mm Reference 100 x 160 AL 436

#### Epoxy thickness 1,6mm.

Fully SMD padded with DIN 41612 C connector. Drilled 0,4 mm. Both sides with 8475 plated holes.

Size in mm Reference 100 x 160 AL 441