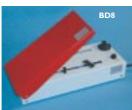

#### • Models for 12 or 24 memories.

Ready for use unit mounted in a housing with a timer. To erase either 12 or 24 memories simultaneously. Consisting of tube mounting, aluminium case, PVC flanges. Lifetime of eraser tube 6000 hrs (about 198 000 memories).

Dimensions (LxWxH) Net weight Electrical supply

248 x 170 x 88 mm 2,1 kg 230 V, 50 Hz, 6 W

Model Model for 12 EPROM's Model for 24 EPROM's Reference BD 12 BD 8