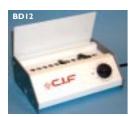

#### • Models for 12 or 24 memories.

Ready for use unit mounted in a housing with a timer. To erase either 12 or 24 memories simultaneously. Consisting of tube mounting, aluminium case, PVC flanges. Lifetime of eraser tube 6000 hrs (about 198 000 memories).

Dimensions (LxWxH) Net weight Electrical supply

248 x 170 x 88 mm 2,1 kg 230 V, 50 Hz, 6 W

Model Model for 12 EPROM's Model for 24 EPROM's Reference BD 12 BD 8