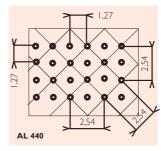

### Double sided.

 $100\times160$  mm plated hole. High density for fitting PLCC, QFP, PGA, etc. adapters. Epoxy 16/10th Drilling Ø 0,8 mm, Pad Ø1,4 mm. Resist varnish,  $3\times32$  connector.

Size in mm Reference 100 x 160 AL 440