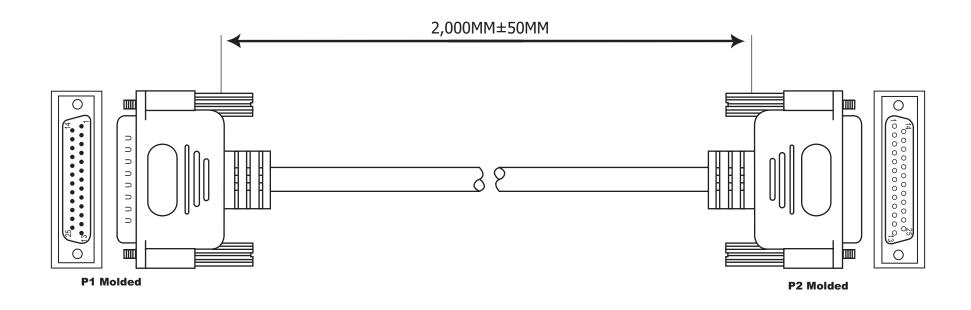

## **Material:**

• Cable: #28 25C+1+AL/MY

- OD: 6.5MM - Shielded

• Connectors: DB25M, Blue

DB25F, Blue

• Thumbscrew: #4-40UNC Type

Housing: Molded PVC

• Color: Beige

• Pin Assignment: 1:1

♠ = Assmann logo

ITEM NO.

AK135-2-R

TITLE Serial/Parallel Connection Cable, 2 Meters
D-Sub 25 Pin Male <=> D-Sub 25 Pin Female

1840 W. Drake Drive, Suite 101 • Tempe, AZ 85283
Toll Free: 1-877-277-6266 • Email: info@usa-assmann.com